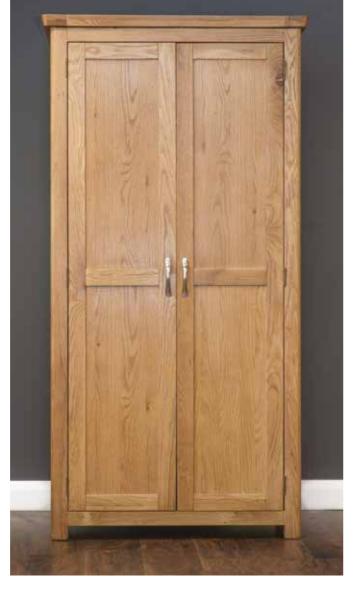

#### Manhattan Oak

Bedroom Range

Our Manhattan oak range is one of our best-selling bedroom sets. A modern design with a mix of solid oak, oak veneer and finished with chrome handles.