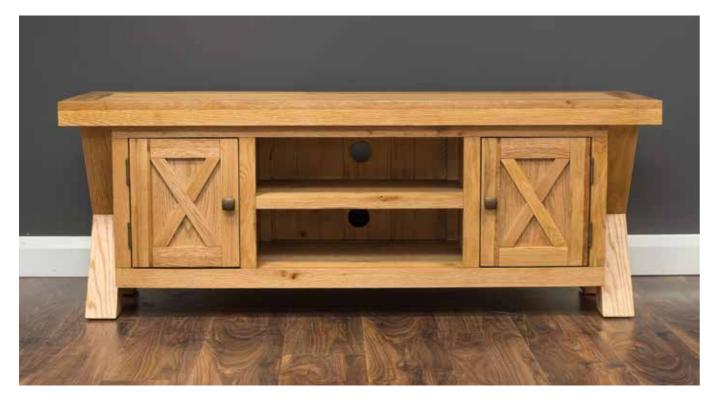

#### X Range

Dining & Occasional Range

The chunky X range boasts a wide selection of very popular pieces. The dining tables come in 1.5m, 1.8m & 2.2m. The chairs have either a Timber or PU seat pad. Large and small sideboards are also available.

### X Range Occasional Range

Also available: console, nest, lamp, telephone table and 2 sizes of bench along with a selection of TV units means there's something for everyone in this range.