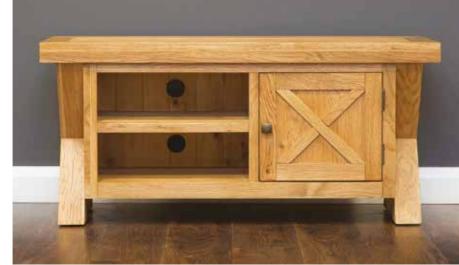

Lamp table

 $Straight\ TV\ unit$ 

Corner TV unit

#### X Range

Dining & Occasional Range

The chunky X range boasts a wide selection of very popular pieces. The dining tables come in 1.5m, 1.8m & 2.2m. The chairs have either a Timber or PU seat pad. Large and small sideboards are also available.

### X Range Occasional Range

Also available: console, nest, lamp, telephone table and 2 sizes of bench along with a selection of TV units means there's something for everyone in this range.