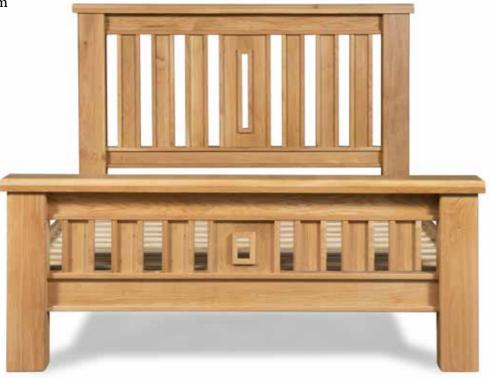

#### Manhattan Oak

Bedroom Range

Our Manhattan oak range is one of our best-selling bedroom sets. A modern design with a mix of solid oak, oak veneer and finished with chrome handles.