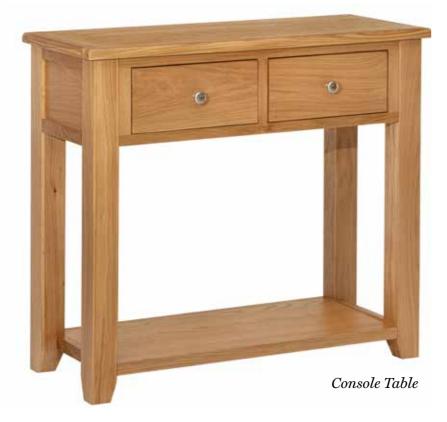

### X Range Occasional Range

Also available: console, nest, lamp, telephone table and 2 sizes of bench along with a selection of TV units means there's something for everyone in this range.

Occasional pieces available: Round/rectangle coffee tables Round/square lamp tables Rectangular console tables