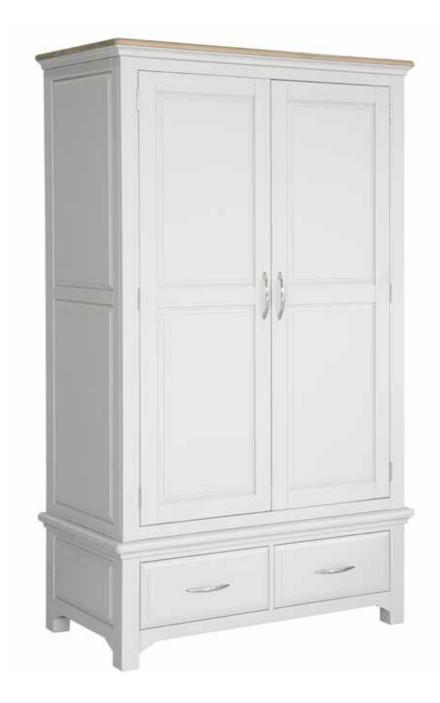

#### Ella

Bedroom

Our new Ella bedroom range is a breath of fresh air. With its light grey finish, chrome handles and stunning white oak top with rounded edges, this range will transform any bedroom.