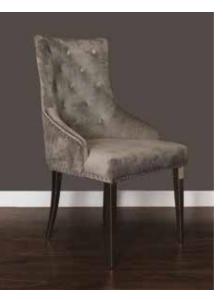

ining & Occasional

The Florida dining table is a white, stone based table with a marble effect finish. Limited stocks are available in beige.

Table sizes available are: Rectangular: 1.2m, 1.5m & 1.8m Round: 1.2m diameter PU chairs come in grey or beige

Occasional pieces available: Round/rectangle coffee tables Round/square lamp tables Rectangular console tables









#### Florence

Dining & Occasional

Beautifully crafted, featuring fully stainless-steel legs and frame and an exceptional stone top with a grey marble effect finish. Available in round and rectangular dining tables.



Lyon High Back Chairs (DYT1) Available in light or dark grey







Chairs

(YW11)
Dining Chairs

One of our most popular dining chairs, this classic is available in light grey, dark grey and beige.









#### Manhattan Oak

Bedroom Range

Our Manhattan oak range is one of our best-selling bedroom sets. A modern design with a mix of solid oak, oak veneer and finished with chrome handles.











#### Bamboo

Mattress Range

The Bamboo is 11.5 inches deep with a pillow top and is fully pocket sprung.

It comes rolled and boxed.
Breathable and naturally cool,
the bamboo fabric keeps you
comfy throughout the night,
wicking away moisture and
regulating temperature.





#### Galaxy

Mattress

The Galaxy mattress is one of our most popular mattresses ever. At 12.2 inches deep, featuring high density foam and a pocket sprung base. It comes vacuum sealed and rolled in a box for your convenience.





#### Honey

Mattress

The pocket sprung, 12 inch deep Honey mattress is another proven best