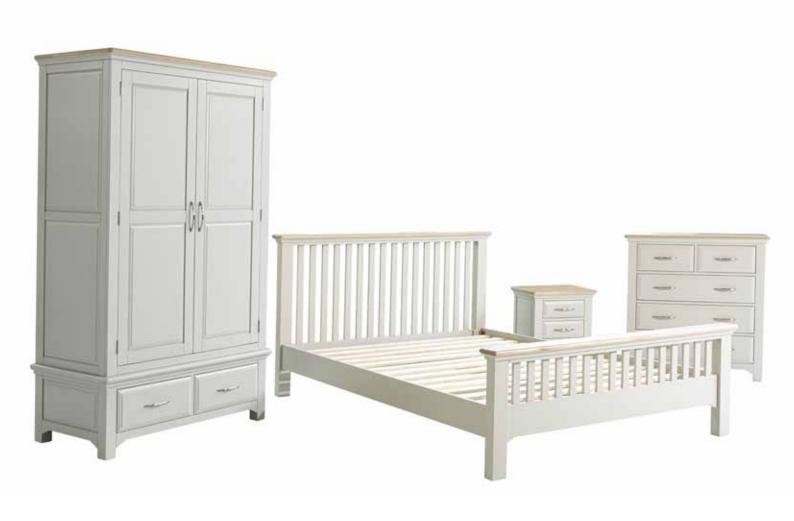

#### Ella

Bedroom

Our new Ella bedroom range is a breath of fresh air. With its light grey finish, chrome handles and stunning white oak top with rounded edges, this range will transform any bedroom.