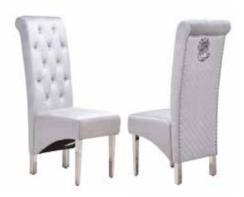

Lyon High Back Chairs (DYT1) Available in light or dark grey

Chairs

(YW11)
Dining Chairs

One of our most popular dining chairs, this classic is available in light grey, dark grey and beige.