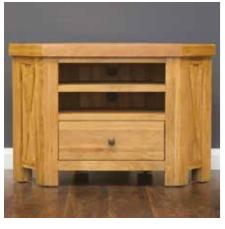

Lamp table

 $Straight\ TV\ unit$ 

Corner TV unit

#### X Range

Dining & Occasional Range

The chunky X range boasts a wide selection of very popular pieces. The dining tables come in 1.5m, 1.8m & 2.2m. The chairs have either a Timber or PU seat pad. Large and small sideboards are also available.

### X Range Occasional Range

Also available: console, nest, lamp, telephone table and 2 sizes of bench along with a selection of TV units means there's something for everyone in this range.