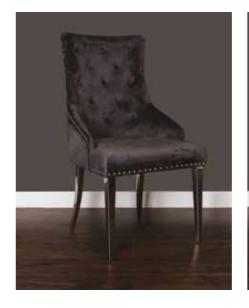

Dining & Occasional

The Florida dining table is a white, stone based table with a marble effect finish. Limited stocks are available in beige.

Table sizes available are: Rectangular: 1.2m, 1.5m & 1.8m Round: 1.2m diameter PU chairs come in grey or beige

Occasional pieces available: Round/rectangle coffee tables Round/square lamp tables Rectangular console tables









#### Florence

Dining & Occasional

Beautifully crafted, featuring fully stainless-steel legs and frame and an exceptional stone top with a grey marble effect finish. Available in round and rectangular dining tables.



Lyon High Back Chairs (DYT1) Available in light or dark grey







Chairs

(YW11)
Dining Chairs

One of our most popular dining chairs, this classic is available in light grey, dark grey and beige.









#### Manhattan Oak

Bedroom Range

Our Manhattan oak range is one of our best-selling bedroom sets. A modern design with a mix of solid oak, oak veneer and finished with chrome handles.











#### Bamboo

Mattress Range

The Bamboo is 11.5 inches deep with a pillow top and is fully pocket sprung.

It comes rolled and boxed.
Breathable and naturally cool,
the bamboo fabric keeps you
comfy throughout the night,
wicking away moisture and
regulating temperature.





#### Galaxy

Mattress

The Galaxy mattress is one of our most popular mattresses ever. At 12.2 inches deep, featuring high density foam and a pocket sprung base. It comes vacuum sealed and rolled in a box for your convenience.





#### Honey

Mattress

The pocket sprung, 12 inch deep Honey mattress is another proven be