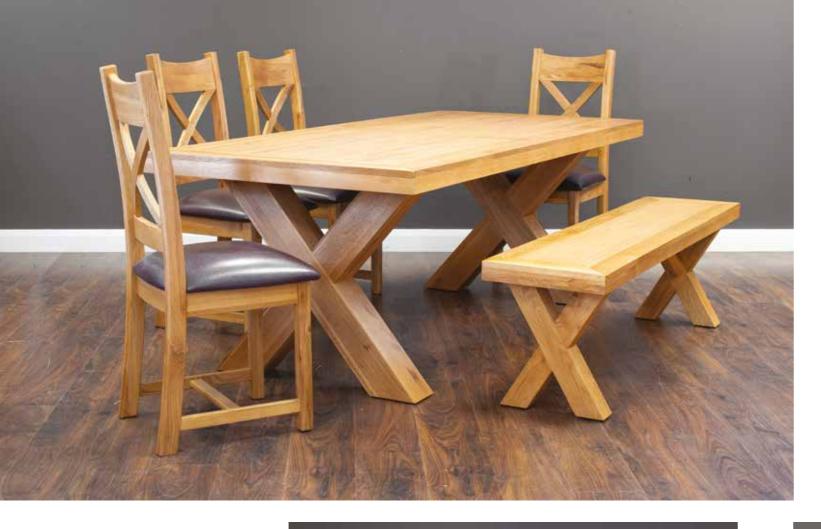

#### X Range

Dining & Occasional Range

The chunky X range boasts a wide selection of very popular pieces. The dining tables come in 1.5m, 1.8m & 2.2m. The chairs have either a Timber or PU seat pad. Large and small sideboards are also available.

### X Range Occasional Range

Also available: console, nest, lamp, telephone table and 2 sizes of bench along with a selection of TV units means there's something for everyone in this range.