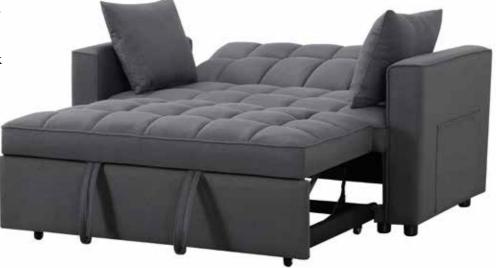

#### Luna

Sofa Bed

Maximize your space and style with the Luna sofa bed. This sleek grey sofa transforms into a plush bed in seconds, thanks to its smooth slide-out and fold-down mechanism.