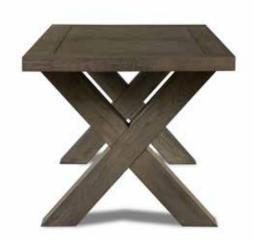

#### X Dark

Dining & Occasional range

Our best selling X range in dark oak will add warmth and sophistication to any room.

The rich color of the oak is both elegant and inviting and the natural grain pattern adds a touch of visual interest.