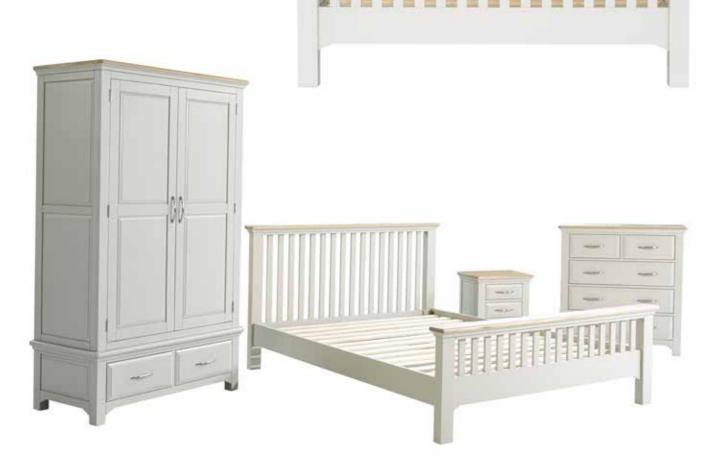

#### Ella

Bedroom

Our new Ella bedroom range is a breath of fresh air. With its light grey finish, chrome handles and stunning white oak top with rounded edges, this range will transform any bedroom.