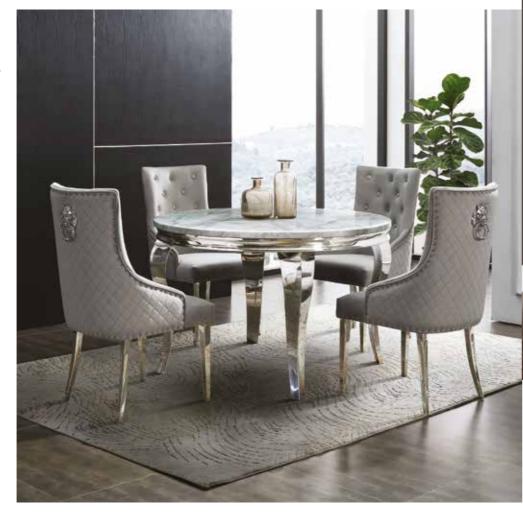

#### Florence

Dining & Occasional

Beautifully crafted, featuring fully stainless-steel legs and frame and an exceptional stone top with a grey marble effect finish. Available in round and rectangular dining tables.

Lyon High Back Chairs (DYT1) Available in light or dark grey

Chairs

(YW11)
Dining Chairs

One of our most popular dining chairs, this classic is available in light grey, dark grey and beige.