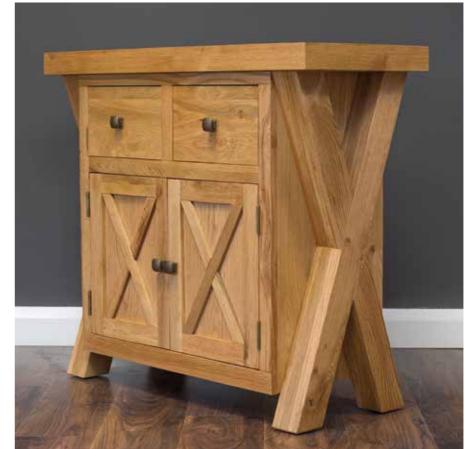

#### X Range

Dining & Occasional Range

The chunky X range boasts a wide selection of very popular pieces. The dining tables come in 1.5m, 1.8m & 2.2m. The chairs have either a Timber or PU seat pad. Large and small sideboards are also available.

### X Range Occasional Range

Also available: console, nest, lamp, telephone table and 2 sizes of bench along with a selection of TV units means there's something for everyone in this range.