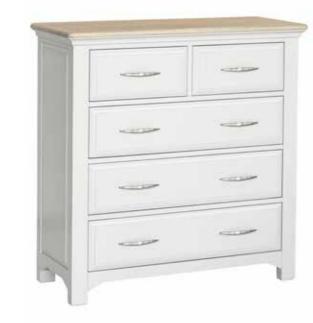

#### Ella

Bedroom

Our new Ella bedroom range is a breath of fresh air. With its light grey finish, chrome handles and stunning white oak top with rounded edges, this range will transform any bedroom.