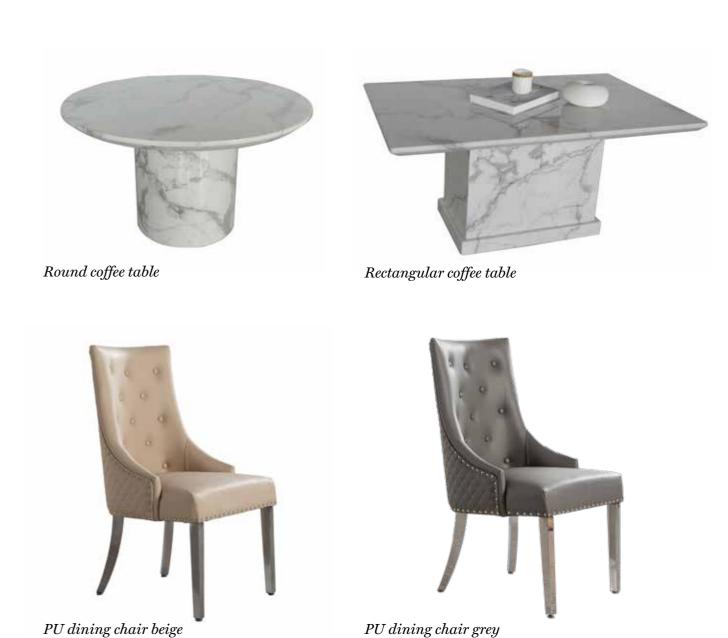

#### Florida

Dining & Occasional

The Florida dining table is a white, stone based table with a marble effect finish. Limited stocks are available in beige.

Table sizes available are: Rectangular: 1.2m, 1.5m & 1.8m Round: 1.2m diameter PU chairs come in grey or beige

Occasional pieces available: Round/rectangle coffee tables Round/square lamp tables Rectangular console tables

#### Florence

Dining & Occasional

Beautifully crafted, featuring fully stainless-steel legs and frame and an exceptional stone top with a grey marble effect finish. Available in round and rectangular dining tables.

Lyon High Back Chairs (DYT1) Available in light or dark grey

Chairs

(YW11)
Dining Chairs

One of our most popular dining chairs, this classic is available in light grey, dark grey and beige.