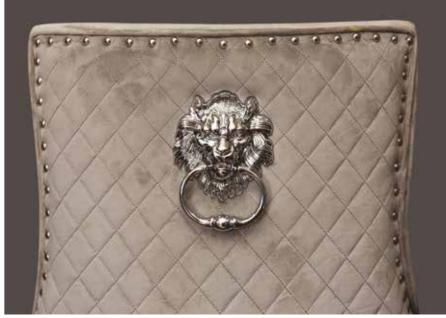

a

Dining & Occasional

The Florida dining table is a white, stone based table with a marble effect finish. Limited stocks are available in beige.

Table sizes available are: Rectangular: 1.2m, 1.5m & 1.8m Round: 1.2m diameter PU chairs come in grey or beige

Occasional pieces available: Round/rectangle coffee tables Round/square lamp tables Rectangular console tables









#### Florence

Dining & Occasional

Beautifully crafted, featuring fully stainless-steel legs and frame and an exceptional stone top with a grey marble effect finish. Available in round and rectangular dining tables.



Lyon High Back Chairs (DYT1) Available in light or dark grey







Chairs

(YW11)
Dining Chairs

One of our most popular dining chairs, this classic is available in light grey, dark grey and beige.









#### Manhattan Oak

Bedroom Range

Our Manhattan oak range is one of our best-selling bedroom sets. A modern design with a mix of solid oak, oak veneer and finished with chrome handles.











#### Bamboo

Mattress Range

The Bamboo is 11.5 inches deep with a pillow top and is fully pocket sprung.

It comes rolled and boxed.
Breathable and naturally cool,
the bamboo fabric keeps you
comfy throughout the night,
wicking away moisture and
regulating temperature.





#### Galaxy

Mattress

The Galaxy mattress is one of our most popular mattresses ever. At 12.2 inches deep, featuring high density foam and a pocket sprung base. It comes vacuum sealed and rolled in a box for your convenience.





#### Honey

Mattress

The pocket sprung, 12 inch deep Honey mattress is another proven