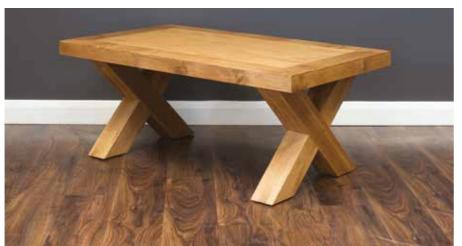

#### X Range

Dining & Occasional Range

The chunky X range boasts a wide selection of very popular pieces. The dining tables come in 1.5m, 1.8m & 2.2m. The chairs have either a Timber or PU seat pad. Large and small sideboards are also available.