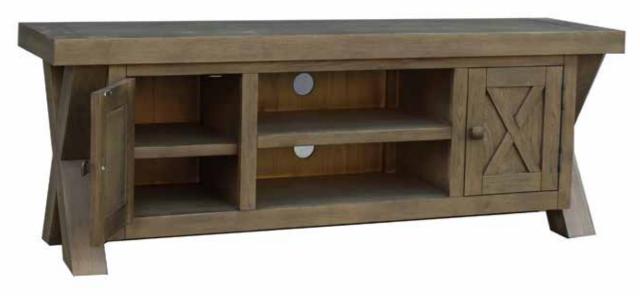

Available in coffee, console, telephone, lamp, nest of tables, large sideboard and a large TV unit.

Dining tables come in 1.5 & 1.8 with chairs in a timber seat only.

#### X Range

Dining & Occasional Range

The chunky X range boasts a wide selection of very popular pieces. The dining tables come in 1.5m, 1.8m & 2.2m. The chairs have either a Timber or PU seat pad. Large and small sideboards are also available.

### X Range Occasional Range

Also available: console, nest, lamp, telephone table and 2 sizes of bench along with a selection of TV units means there's something for everyone in this range.