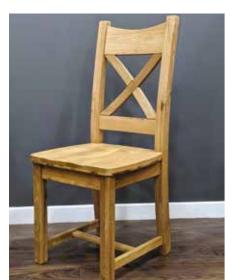

#### X Range

Dining & Occasional Range

The chunky X range boasts a wide selection of very popular pieces. The dining tables come in 1.5m, 1.8m & 2.2m. The chairs have either a Timber or PU seat pad. Large and small sideboards are also available.