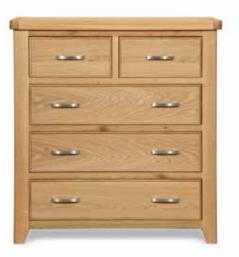

#### X Range

Dining & Occasional Range

The chunky X range boasts a wide selection of very popular pieces. The dining tables come in 1.5m, 1.8m & 2.2m. The chairs have either a Timber or PU seat pad. Large and small sideboards are also available.

### X Range Occasional Range

Also available: console, nest, lamp, telephone table and 2 sizes of bench along with a selection of TV units means there's something for everyone in this range.