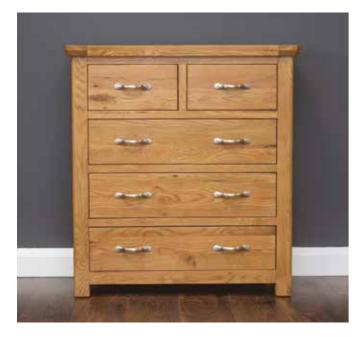

#### Manhattan Oak

Bedroom Range

Our Manhattan oak range is one of our best-selling bedroom sets. A modern design with a mix of solid oak, oak veneer and finished with chrome handles.