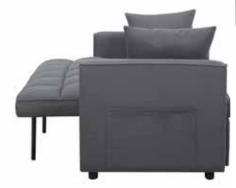

#### Luna

Sofa Bed

Maximize your space and style with the Luna sofa bed. This sleek grey sofa transforms into a plush bed in seconds, thanks to its smooth slide-out and fold-down mechanism.