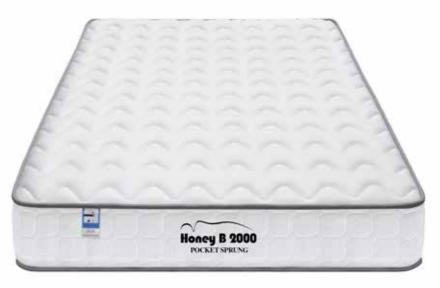

#### Honey B 2000

Mattress

The Honey B 2000 is a 9.5 inch deep, fully pocket sprung mattress. Comes rolled and boxed.