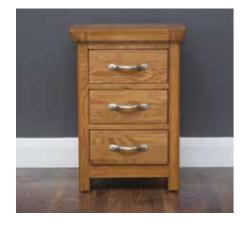

#### Manhattan Oak

Bedroom Range

Our Manhattan oak range is one of our best-selling bedroom sets. A modern design with a mix of solid oak, oak veneer and finished with chrome handles.