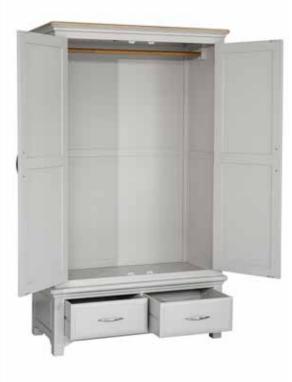

#### Ella

Bedroom

Our new Ella bedroom range is a breath of fresh air. With its light grey finish, chrome handles and stunning white oak top with rounded edges, this range will transform any bedroom.