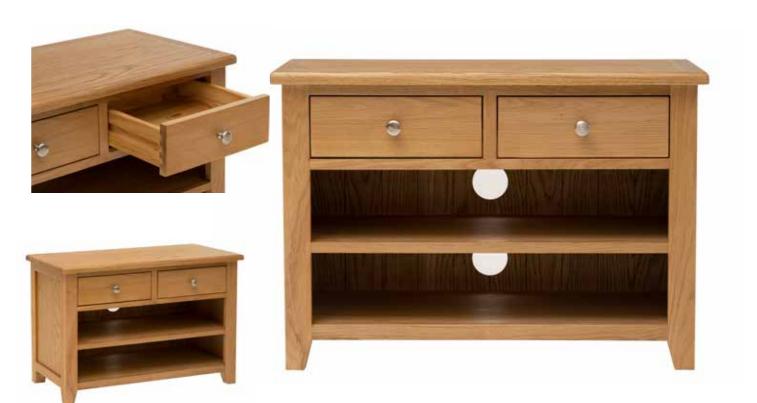

Lamp table

 $Straight\ TV\ unit$ 

Corner TV unit

Available in coffee, console, telephone, lamp, nest of tables, large sideboard and a large TV unit.

Dining tables come in 1.5 & 1.8 with chairs in a timber seat only.

#### X Range

Dining & Occasional Range

The chunky X range boasts a wide selection of very popular pieces. The dining tables come in 1.5m, 1.8m & 2.2m. The chairs have either a Timber or PU seat pad. Large and small sideboards are also available.

### X Range Occasional Range

Also available: console, nest, lamp, telephone table and 2 sizes of bench along with a selection of TV units means there's something for everyone in this range.