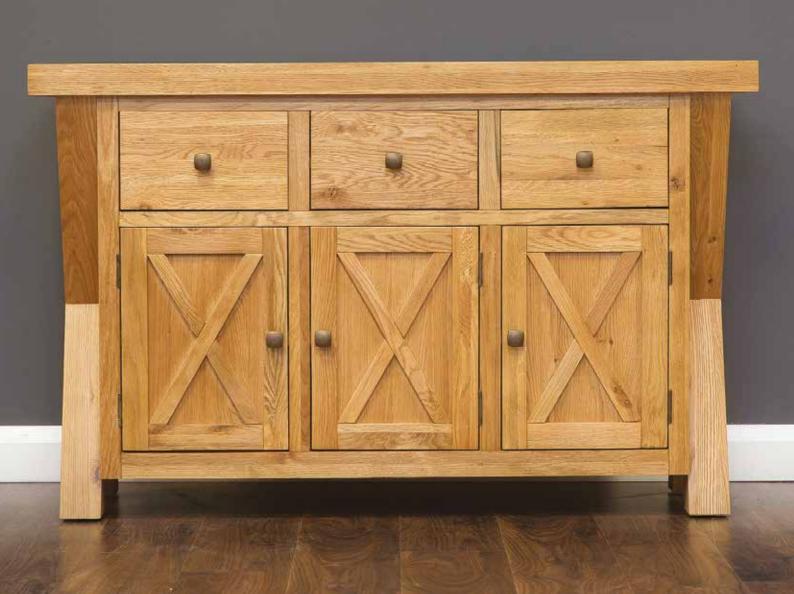

#### X Range

Dining & Occasional Range

The chunky X range boasts a wide selection of very popular pieces. The dining tables come in 1.5m, 1.8m & 2.2m. The chairs have either a Timber or PU seat pad. Large and small sideboards are also available.

### X Range Occasional Range

Also available: console, nest, lamp, telephone table and 2 sizes of bench along with a selection of TV units means there's something for everyone in this range.