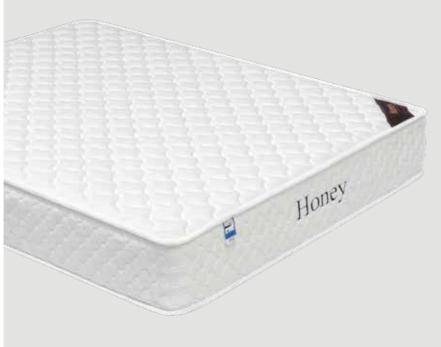

#### Honey

Mattress

The pocket sprung, 12 inch deep Honey mattress is another proven best seller. Rolled and boxed for convenience.