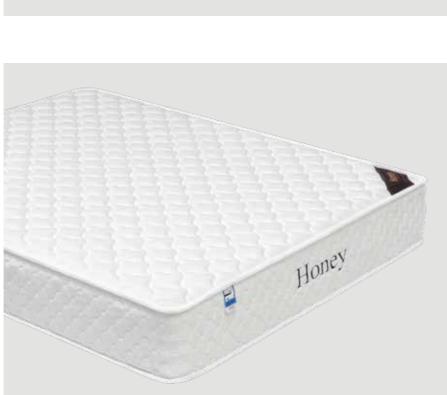

#### Honey

Mattress

The pocket sprung, 12 inch deep Honey mattress is another proven best seller. Rolled and boxed for convenience.