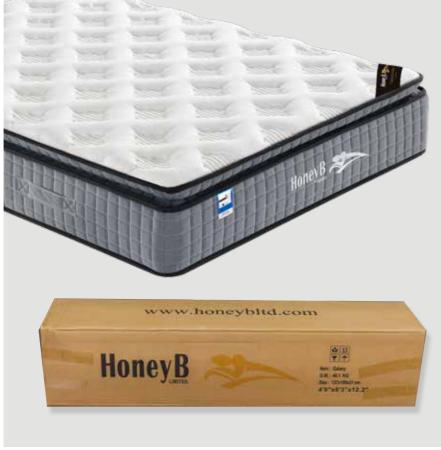

#### Galaxy

Mattress

The Galaxy mattress is one of our most popular mattresses ever. At 12.2 inches deep, featuring high density foam and a pocket sprung base. It comes vacuum sealed and rolled in a box for your convenience.