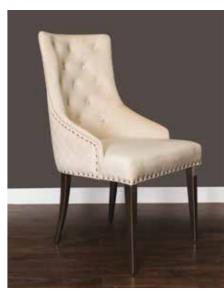

ing & Occasional

The Florida dining table is a white, stone based table with a marble effect finish. Limited stocks are available in beige.

Table sizes available are: Rectangular: 1.2m, 1.5m & 1.8m Round: 1.2m diameter PU chairs come in grey or beige

Occasional pieces available: Round/rectangle coffee tables Round/square lamp tables Rectangular console tables









#### Florence

Dining & Occasional

Beautifully crafted, featuring fully stainless-steel legs and frame and an exceptional stone top with a grey marble effect finish. Available in round and rectangular dining tables.



Lyon High Back Chairs (DYT1) Available in light or dark grey







Chairs

(YW11)
Dining Chairs

One of our most popular dining chairs, this classic is available in light grey, dark grey and beige.









#### Manhattan Oak

Bedroom Range

Our Manhattan oak range is one of our best-selling bedroom sets. A modern design with a mix of solid oak, oak veneer and finished with chrome handles.











#### Bamboo

Mattress Range

The Bamboo is 11.5 inches deep with a pillow top and is fully pocket sprung.

It comes rolled and boxed.
Breathable and naturally cool,
the bamboo fabric keeps you
comfy throughout the night,
wicking away moisture and
regulating temperature.





#### Galaxy

Mattress

The Galaxy mattress is one of our most popular mattresses ever. At 12.2 inches deep, featuring high density foam and a pocket sprung base. It comes vacuum sealed and rolled in a box for your convenience.





#### Honey

Mattress

The pocket sprung, 12 inch deep Honey mattress is another proven best s