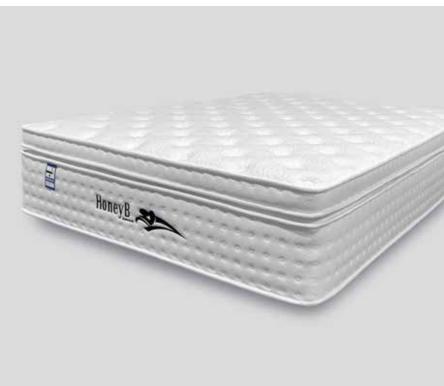

#### Honey B 2000

Mattress

The Honey B 2000 is a 9.5 inch deep, fully pocket sprung mattress. Comes rolled and boxed.