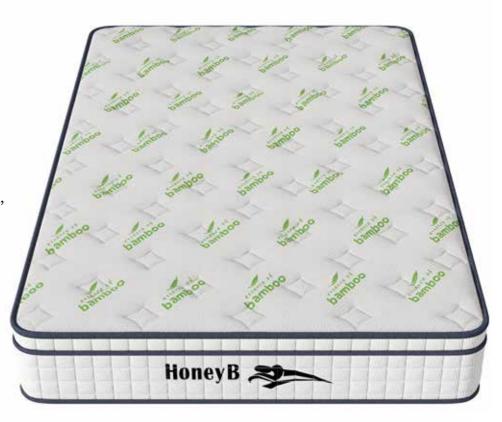

#### Bamboo

Mattress Range

The Bamboo is 11.5 inches deep with a pillow top and is fully pocket sprung.

It comes rolled and boxed.
Breathable and naturally cool,
the bamboo fabric keeps you
comfy throughout the night,
wicking away moisture and
regulating temperature.