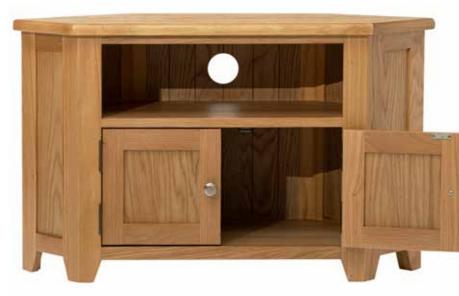

droom.

















#### Sam

Bedroom

Our French-style white bedroom furniture is a harmonious blend of tradition and contemporary flair. With a crisp, airy white finish and black knobs. Subtle fluting along the edges and a delicate cornice top lend a touch of architectural interest.















## Sligo Bedroom

Our exciting new chunky bedroom range in light European oak with curved edges and stylish chrome handles is a stunning addition to any bedroom.















#### Zara

Oak Occasional

Our new white oak occasional range Zara has been created with budget and quality in mind. With it's fresh, modern look and chrome knobs, this set is designed to fit into any home. Enquire now about our 5 piece set deal.









Lamp table







 $Straight\ TV\ unit$ 





Corner TV unit



#### X Dark

Dining & Occasional range

Our best selling X range in dark oak will add warmth and sophistication to any room.

The rich color of the oak is both elegant and inviting and the natural grain pattern adds a touch of visual interest.

Available in coffee, console, telephone, lamp, nest of tables, large sideboard and a large TV unit.

Dining tables come in 1.5 & 1.8 with chairs in a timber seat only.

























#### X Range

Dining & Occasional Range

The chunky X range boasts a wide selection of very popular pieces. The dining tables come in 1.5m, 1.8m & 2.2m. The chairs have either a Timber or PU seat pad. Large and small sideboards are also available.









### X Range Occasional Range

Also available: console, nest, lamp, telephone table and 2 sizes of bench