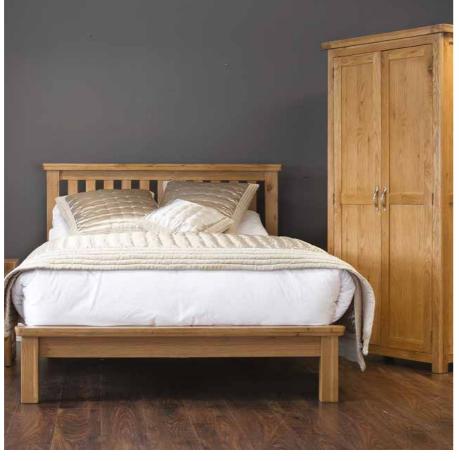

## Sligo Bedroom

Our exciting new chunky bedroom range in light European oak with curved edges and stylish chrome handles is a stunning addition to any bedroom.