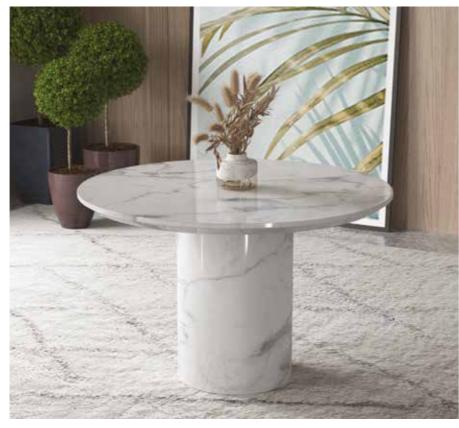

#### Florida

Dining & Occasional

The Florida dining table is a white, stone based table with a marble effect finish. Limited stocks are available in beige.

Table sizes available are: Rectangular: 1.2m, 1.5m & 1.8m Round: 1.2m diameter PU chairs come in grey or beige

Occasional pieces available: Round/rectangle coffee tables Round/square lamp tables Rectangular console tables