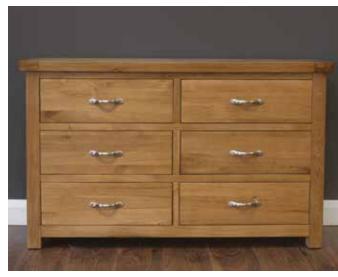

#### Manhattan Oak

Bedroom Range

Our Manhattan oak range is one of our best-selling bedroom sets. A modern design with a mix of solid oak, oak veneer and finished with chrome handles.