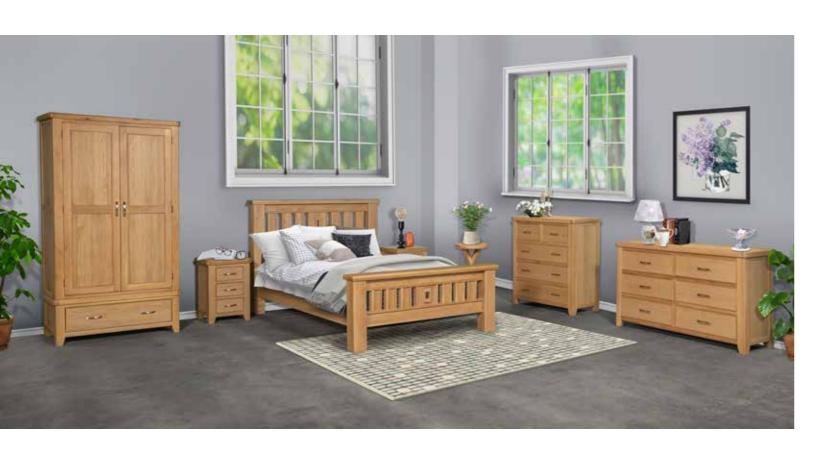

#### Manhattan Oak

Bedroom Range

Our Manhattan oak range is one of our best-selling bedroom sets. A modern design with a mix of solid oak, oak veneer and finished with chrome handles.