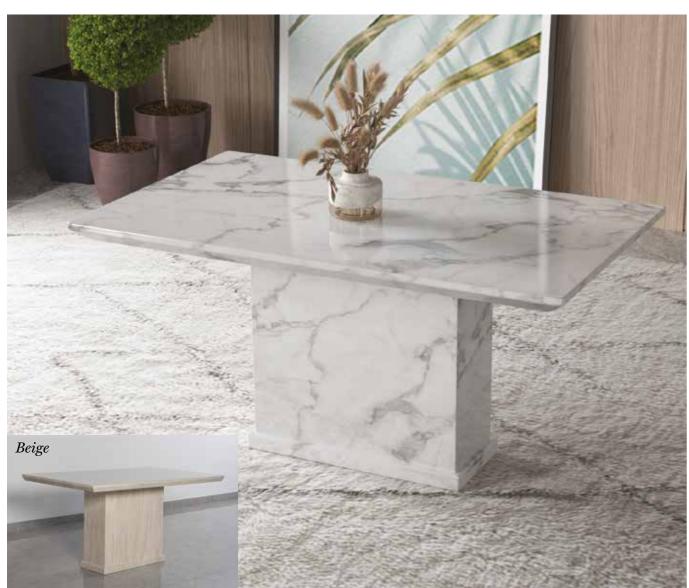

#### Florida

Dining & Occasional

The Florida dining table is a white, stone based table with a marble effect finish. Limited stocks are available in beige.

Table sizes available are: Rectangular: 1.2m, 1.5m & 1.8m Round: 1.2m diameter PU chairs come in grey or beige

Occasional pieces available: Round/rectangle coffee tables Round/square lamp tables Rectangular console tables