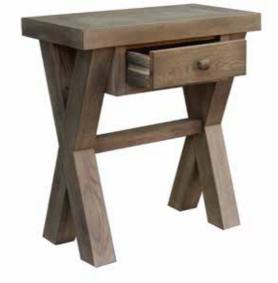

#### X Dark

Dining & Occasional range

Our best selling X range in dark oak will add warmth and sophistication to any room.

The rich color of the oak is both elegant and inviting and the natural grain pattern adds a touch of visual interest.

#### X Range

Dining & Occasional Range

The chunky X range boasts a wide selection of very popular pieces. The dining tables come in 1.5m, 1.8m & 2.2m. The chairs have either a Timber or PU seat pad. Large and small sideboards are also available.