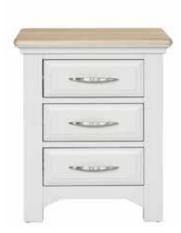

#### Ella

Bedroom

Our new Ella bedroom range is a breath of fresh air. With its light grey finish, chrome handles and stunning white oak top with rounded edges, this range will transform any bedroom.