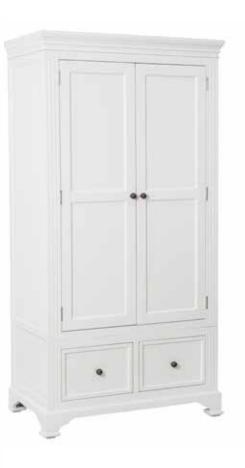

#### Sam

Bedroom

Our French-style white bedroom furniture is a harmonious blend of tradition and contemporary flair. With a crisp, airy white finish and black knobs. Subtle fluting along the edges and a delicate cornice top lend a touch of architectural interest.