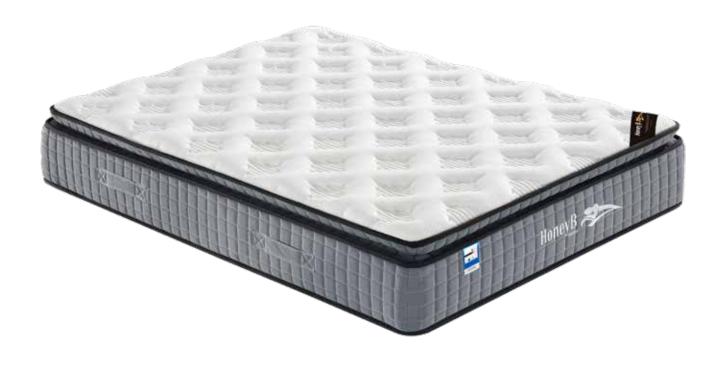

#### Honey

Mattress

The pocket sprung, 12 inch deep Honey mattress is another proven best seller. Rolled and boxed for convenience.