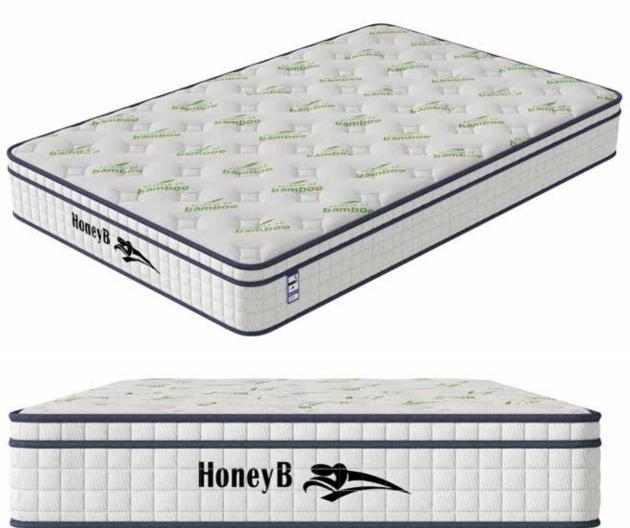

#### Bamboo

Mattress Range

The Bamboo is 11.5 inches deep with a pillow top and is fully pocket sprung.

It comes rolled and boxed.
Breathable and naturally cool,
the bamboo fabric keeps you
comfy throughout the night,
wicking away moisture and
regulating temperature.