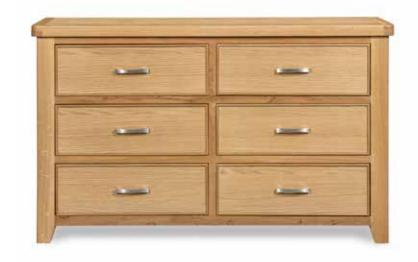

#### X Range

Dining & Occasional Range

The chunky X range boasts a wide selection of very popular pieces. The dining tables come in 1.5m, 1.8m & 2.2m. The chairs have either a Timber or PU seat pad. Large and small sideboards are also available.

### X Range Occasional Range

Also available: console, nest, lamp, telephone table and 2 sizes of bench along with a selection of TV units means there's something for everyone in this range.