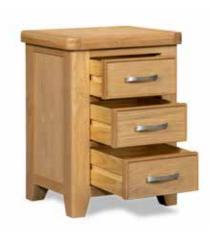

#### Manhattan Oak

Bedroom Range

Our Manhattan oak range is one of our best-selling bedroom sets. A modern design with a mix of solid oak, oak veneer and finished with chrome handles.