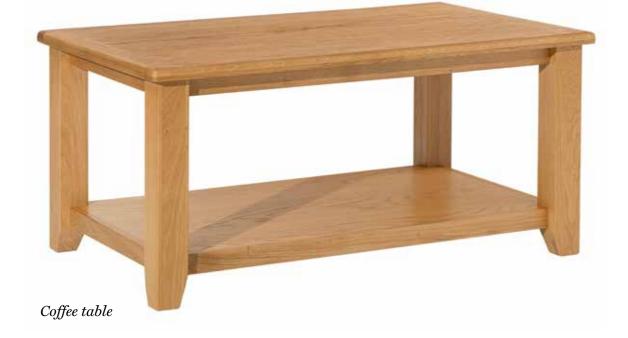

Available in coffee, console, telephone, lamp, nest of tables, large sideboard and a large TV unit.

Dining tables come in 1.5 & 1.8 with chairs in a timber seat only.

#### X Range

Dining & Occasional Range

The chunky X range boasts a wide selection of very popular pieces. The dining tables come in 1.5m, 1.8m & 2.2m. The chairs have either a Timber or PU seat pad. Large and small sideboards are also available.

### X Range Occasional Range

Also available: console, nest, lamp, telephone table and 2 sizes of bench along with a selection of TV units means there's something for everyone in this range.