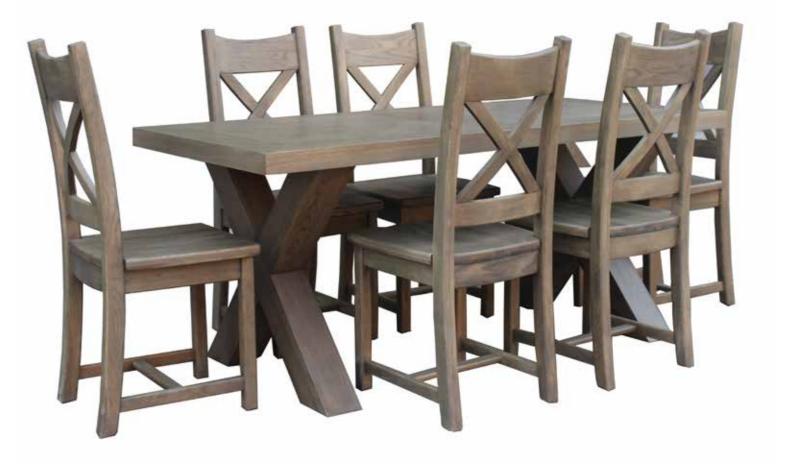

#### X Range

Dining & Occasional Range

The chunky X range boasts a wide selection of very popular pieces. The dining tables come in 1.5m, 1.8m & 2.2m. The chairs have either a Timber or PU seat pad. Large and small sideboards are also available.

Lyon High Back Chairs (DYT1) Available in light or dark grey

Chairs

(YW11)
Dining Chairs

One of our most popular dining chairs, this classic is available in light grey, dark grey and beige.