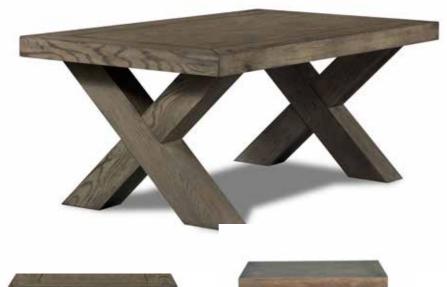

#### X Range

Dining & Occasional Range

The chunky X range boasts a wide selection of very popular pieces. The dining tables come in 1.5m, 1.8m & 2.2m. The chairs have either a Timber or PU seat pad. Large and small sideboards are also available.

### X Range Occasional Range

Also available: console, nest, lamp, telephone table and 2 sizes of bench along with a selection of TV units means there's something for everyone in this range.