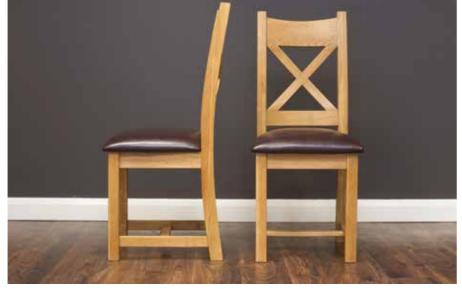

Lyon High Back Chairs (DYT1) Available in light or dark grey

Chairs

(YW11)
Dining Chairs

One of our most popular dining chairs, this classic is available in light grey, dark grey and beige.