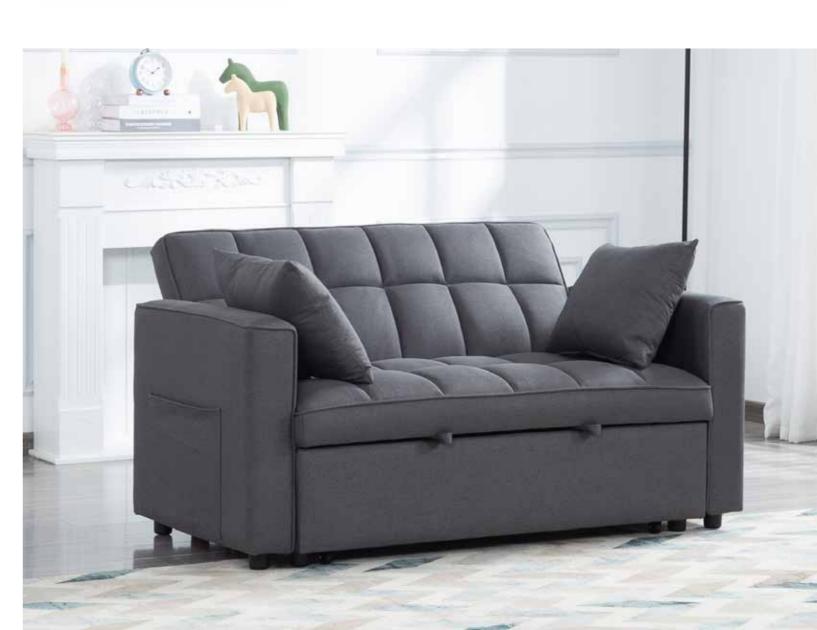

#### Luna

Sofa Bed

Maximize your space and style with the Luna sofa bed. This sleek grey sofa transforms into a plush bed in seconds, thanks to its smooth slide-out and fold-down mechanism.