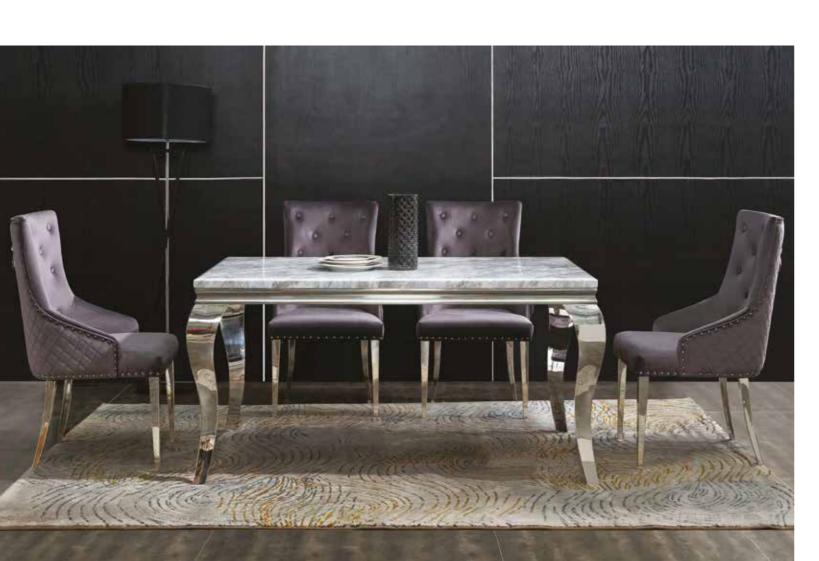

#### Florence

Dining & Occasional

Beautifully crafted, featuring fully stainless-steel legs and frame and an exceptional stone top with a grey marble effect finish. Available in round and rectangular dining tables.

Lyon High Back Chairs (DYT1) Available in light or dark grey

Chairs

(YW11)
Dining Chairs

One of our most popular dining chairs, this classic is available in light grey, dark grey and beige.