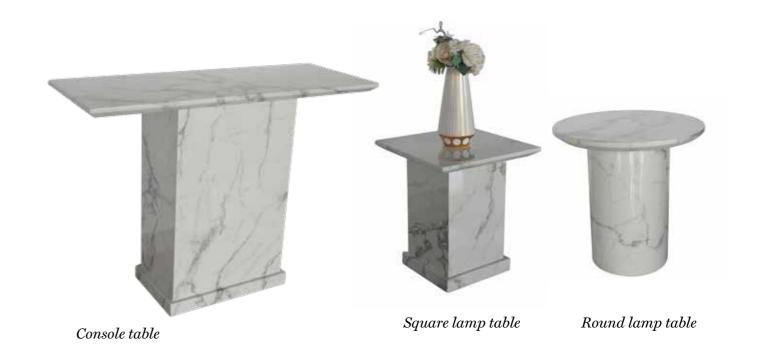

Occasional pieces available: Round/rectangle coffee tables Round/square lamp tables Rectangular console tables