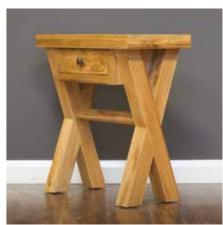

#### X Range

Dining & Occasional Range

The chunky X range boasts a wide selection of very popular pieces. The dining tables come in 1.5m, 1.8m & 2.2m. The chairs have either a Timber or PU seat pad. Large and small sideboards are also available.

### X Range Occasional Range

Also available: console, nest, lamp, telephone table and 2 sizes of bench along with a selection of TV units means there's something for everyone in this range.