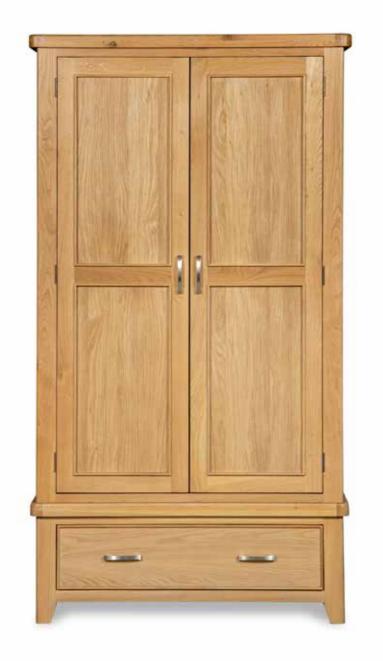

#### Manhattan Oak

Bedroom Range

Our Manhattan oak range is one of our best-selling bedroom sets. A modern design with a mix of solid oak, oak veneer and finished with chrome handles.