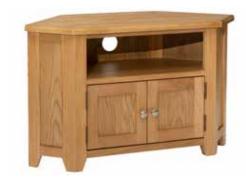

Lamp table

 $Straight\ TV\ unit$ 

Corner TV unit

Available in coffee, console, telephone, lamp, nest of tables, large sideboard and a large TV unit.

Dining tables come in 1.5 & 1.8 with chairs in a timber seat only.

#### X Range

Dining & Occasional Range

The chunky X range boasts a wide selection of very popular pieces. The dining tables come in 1.5m, 1.8m & 2.2m. The chairs have either a Timber or PU seat pad. Large and small sideboards are also available.

### X Range Occasional Range

Also available: console, nest, lamp, telephone table and 2 sizes of bench along with a selection of TV units means there's something for everyone in this range.