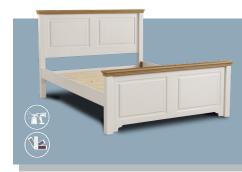

#### HMB205 | HMB207 | HMB209 HIGH FOOT END BED

As a British manufacturer, we can offer a wide selection of choices, from the paint colours to the handles.

As well as this, we can also offer you the option of having the top drawers in Oak, matching the tops of the cabinets. Alternatively, you can opt to have this top drawer painted to match the rest of the unit.