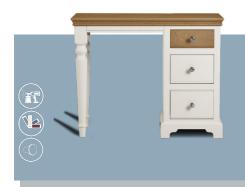

### HMB601 Single Pedestal Dressing Table

HMB601 - H 77cm x W 97cm x D 42cm

HMB613 **Upholestered Stool** 

HMB613 - H 48cm x W 37cm x D 37cm