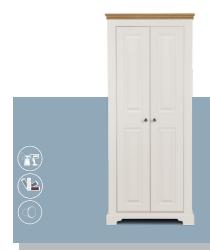

cm x W 196cm x D 218cm

#### HMB205 | HMB207 | HMB209 HIGH FOOT END BED



As a British manufacturer, we can offer a wide selection of choices, from the paint colours to the handles.

As well as this, we can also offer you the option of having the top drawers in Oak, matching the tops of the cabinets. Alternatively, you can opt to have this top drawer painted to match the rest of the unit.



HMB301 2 Drawer Bedside

HMB301 - H 54cm x W 40 cm x D 42cm

# HMB302 3 Drawer Bedside HMB302 - H 77cm x W 40 cm x D 42cm



#### HMB401 5 Drawer Narrow Chest

HMB401 - H 123cm x W 40cm x D 42cm



## HMB402 2 Plus 2 Drawer Chest

HMB402 - H 98cm x W 84cm x D 42cm



HMB403 3 Plus 2 Drawer Chest

HMB403 - H 128cm x W 84cm x D 42cm



HMB404 4 Plus 3 Drawer Chest

HMB404 - H 98cm x W 122cm x D 42cm





#### HMB501 Small All Hanging Robe

HMB501 - H 200cm x W 84 cm x D 58cm



#### HMB502 Small Robe with Drawer

HMB502 - H 200cm x W 84cm x D 58cm



HMB503 Large Robe with 2 Drawers

HMB503 - H 200cm x W 120cm x D 58cm





### HMB601 Single Pedestal Dressing Table

HMB601 - H 77cm x W 97cm x D 42cm





HMB613 **Upholestered Stool** 

HMB613 - H 48cm x W 37cm x D 37cm



#### HMB624 Swing Mirror

HMB624 - H 45cm x W 40cm x D 20cm



# The British Touch

We know the furniture you choose for your home is an important, well thought out decision.

An essential part of this process is getting a feel for the quality, and nothing beats seeing and touching the product

Being a British manufacturer means we see and touch the product at every step of its creation, from the first cut on our CNC ma