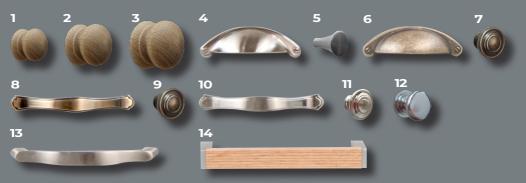

## Handle Options

1. HAN310 - 35mm Knob\* | 2. HAN311 - 45mm Knob\* | 3. HAN312 - 55m Knob\* | 4. HAN301 - Silver Cup | 5. HAN302 - Silver Trumpet | 6. HAN306 - Antique Cup | 7. HAN305 - Antique Knob | 8. HAN308 - Brass Pull Handle | 9. HAN307 - Brass Knob | 10. HAN304 - Chrome Pull Handle | 11. HAN316 - Silver Knob | 12. HAN303 - Chrome Knob | 13. HAN309 - Chunky Arched Handle | 14. HAN320 - Bar Handle\* (\*Available in Oak or Painted)