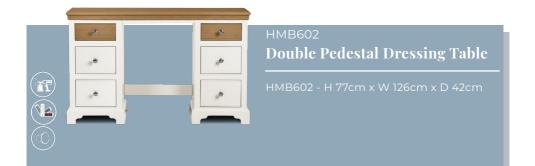

### HMB601 Single Pedestal Dressing Table

HMB601 - H 77cm x W 97cm x D 42cm

HMB613 **Upholestered Stool** 

HMB613 - H 48cm x W 37cm x D 37cm