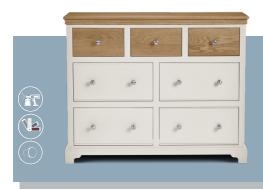

## HMB402 2 Plus 2 Drawer Chest

HMB402 - H 98cm x W 84cm x D 42cm

HMB403 3 Plus 2 Drawer Chest

HMB403 - H 128cm x W 84cm x D 42cm

HMB404 4 Plus 3 Drawer Chest

HMB404 - H 98cm x W 122cm x D 42cm