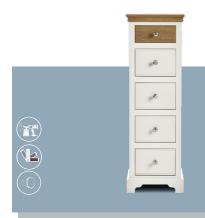

2cm x W 122cm x D 42cm

HMB701 <u>Blanket Box</u>



# Available in three sizes HMB205 - H 119cm x W 150cm x D 206cn

#### HMB204 | HMB206 | HMB208 LOW FOOT END BED



Available in three sizes HMB205 - H 119cm x W 150cm x D 208cm HMB207 - H 119cm x W 165cm x D 218cm HMB209 - H 119cm x W 196cm x D 218cm

#### HMB205 | HMB207 | HMB209 HIGH FOOT END BED



As a British manufacturer, we can offer a wide selection of choices, from the paint colours to the handles.

As well as this, we can also offer you the option of having the top drawers in Oak, matching the tops of the cabinets. Alternatively, you can opt to have this top drawer painted to match the rest of the unit.



HMB301 2 Drawer Bedside

HMB301 - H 54cm x W 40 cm x D 42cm

# HMB302 3 Drawer Bedside HMB302 - H 77cm x W 40 cm x D 42cm



#### HMB401 5 Drawer Narrow Chest

HMB401 - H 123cm x W 40cm x D 42cm



## HMB402 2 Plus 2 Drawer Chest

HMB402 - H 98cm x W 84cm x D 42cm



HMB403 3 Plus 2 Drawer Chest

HMB403 - H 128cm x W 84cm x D 42cm



HMB404 4 Plus 3 Drawer Chest

HMB404 - H 98cm x W 122cm x D 42cm





#### HMB501 Small All Hanging Robe

HMB501 - H 200cm x W 84 cm x D 58cm



#### HMB502 Small Robe with Drawer

HMB502 - H 200cm x W 84cm x D 58cm



HMB503 Large Robe with 2 Drawers

HMB503 - H 200cm x W 120cm x D 58cm





### HMB601 Single Pedestal Dressing Table

HMB601 - H 77cm x W 97cm x D 42cm





HMB613 **Upholestered Stool** 

HMB613 - H 48cm x W 37cm x D 37cm



#### HMB624 Swing Mirror

HMB624 - H 45cm x W 40cm x D 20cm



# The British Touch

We know the furniture you choose for your home is an impor