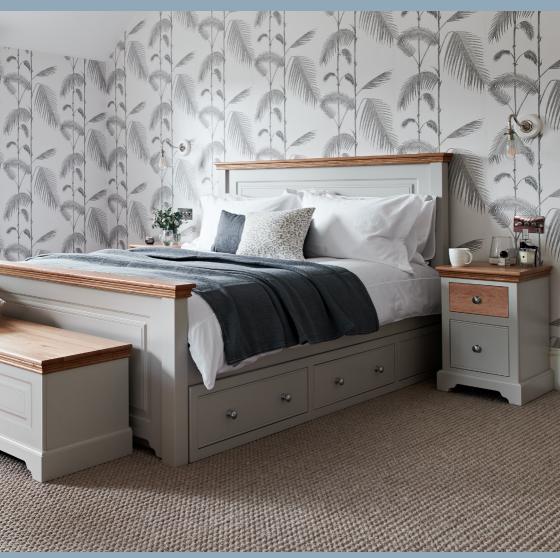

#### HMB204 | HMB206 | HMB208 LOW FOOT END BED

Available in three sizes HMB205 - H 119cm x W 150cm x D 208cm HMB207 - H 119cm x W 165cm x D 218cm HMB209 - H 119cm x W 196cm x D 218cm

#### HMB205 | HMB207 | HMB209 HIGH FOOT END BED

As a British manufacturer, we can offer a wide selection of choices, from the paint colours to the handles.

As well as this, we can also offer you the option of having the top drawers in Oak, matching the tops of the cabinets. Alternatively, you can opt to have this top drawer painted to match the rest of the unit.