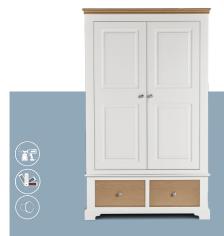

#### HMB502 Small Robe with Drawer

HMB502 - H 200cm x W 84cm x D 58cm

HMB503 Large Robe with 2 Drawers

HMB503 - H 200cm x W 120cm x D 58cm