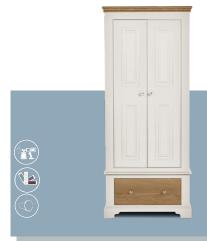

As a British manufacturer, we can offer a wide selection of choices, from the paint colours to the handles.

As well as this, we can also offer you the option of having the top drawers in Oak, matching the tops of the cabinets. Alternatively, you can opt to have this top drawer painted to match the rest of the unit.



HMB301 2 Drawer Bedside

HMB301 - H 54cm x W 40 cm x D 42cm

# HMB302 3 Drawer Bedside HMB302 - H 77cm x W 40 cm x D 42cm



#### HMB401 5 Drawer Narrow Chest

HMB401 - H 123cm x W 40cm x D 42cm



## HMB402 2 Plus 2 Drawer Chest

HMB402 - H 98cm x W 84cm x D 42cm



HMB403 3 Plus 2 Drawer Chest

HMB403 - H 128cm x W 84cm x D 42cm



HMB404 4 Plus 3 Drawer Chest

HMB404 - H 98cm x W 122cm x D 42cm





#### HMB501 Small All Hanging Robe

HMB501 - H 200cm x W 84 cm x D 58cm



#### HMB502 Small Robe with Drawer

HMB502 - H 200cm x W 84cm x D 58cm



HMB503 Large Robe with 2 Drawers

HMB503 - H 200cm x W 120cm x D 58cm





### HMB601 Single Pedestal Dressing Table

HMB601 - H 77cm x W 97cm x D 42cm





HMB613 **Upholestered Stool** 

HMB613 - H 48cm x W 37cm x D 37cm



#### HMB624 Swing Mirror

HMB624 - H 45cm x W 40cm x D 20cm



# The British Touch

We know the furniture you choose for your home is an important, well thought out decision.

An essential part of this process is getting a feel for the quality, and nothing beats seeing and touching the product

Being a British manufacturer means we see and touch the product at every step of its creation, from the first cut on our CNC machines to the final assembly and inspection.

Each piece of furniture is ma