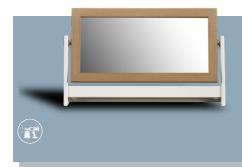

rest of the unit.



HMB301 2 Drawer Bedside

HMB301 - H 54cm x W 40 cm x D 42cm

# HMB302 3 Drawer Bedside HMB302 - H 77cm x W 40 cm x D 42cm



#### HMB401 5 Drawer Narrow Chest

HMB401 - H 123cm x W 40cm x D 42cm



## HMB402 2 Plus 2 Drawer Chest

HMB402 - H 98cm x W 84cm x D 42cm



HMB403 3 Plus 2 Drawer Chest

HMB403 - H 128cm x W 84cm x D 42cm



HMB404 4 Plus 3 Drawer Chest

HMB404 - H 98cm x W 122cm x D 42cm





#### HMB501 Small All Hanging Robe

HMB501 - H 200cm x W 84 cm x D 58cm



#### HMB502 Small Robe with Drawer

HMB502 - H 200cm x W 84cm x D 58cm



HMB503 Large Robe with 2 Drawers

HMB503 - H 200cm x W 120cm x D 58cm





### HMB601 Single Pedestal Dressing Table

HMB601 - H 77cm x W 97cm x D 42cm





HMB613 **Upholestered Stool** 

HMB613 - H 48cm x W 37cm x D 37cm



#### HMB624 Swing Mirror

HMB624 - H 45cm x W 40cm x D 20cm



# The British Touch

We know the furniture you choose for your home is an important, well thought out decision.

An essential part of this process is getting a feel for the quality, and nothing beats seeing and touching the product

Being a British manufacturer means we see and touch the product at every step of its creation, from the first cut on our CNC machines to the final assembly and inspection.

Each piece of furniture is made exclusively for each customer, allowing you to add your personal touch to create the perfect piece of furniture that will stand proud in your home for years to come.

# PICK A FINISH FOR YOUR FURNITURE

# (T) Oak Finish Options - All Matt Lacquered





**Fabric Options** 





# Paint Colour Opt