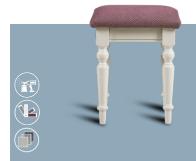

### HMB601 Single Pedestal Dressing Table

HMB601 - H 77cm x W 97cm x D 42cm

HMB613 **Upholestered Stool** 

HMB613 - H 48cm x W 37cm x D 37cm