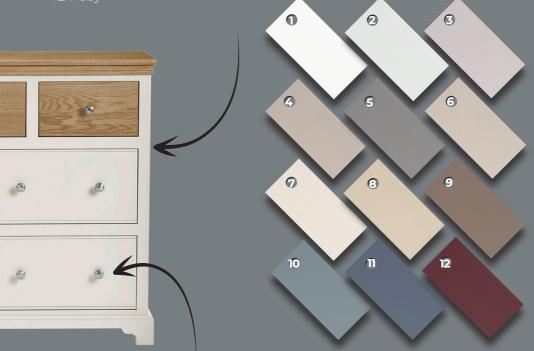

# Paint Colour Options

1. Lily White | 2. Coastal Mist | 3. Cotton | 4. Luxury Grey | 5. Moondust Grey | 6. Cloud | 7. Stone | 8. Truffle | 9. Pottery Clay | 10. Burrowdale | 11. Portland | 12. Ruby