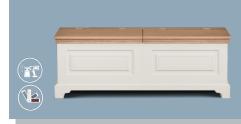

The Hambledon Bedroom Collection

HMB701 - H 42cm x W 122cm x D 42cm

HMB701 <u>Blanket Box</u>