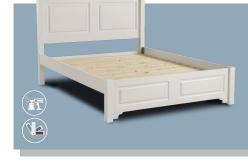

#### HMB204 | HMB206 | HMB208 LOW FOOT END BED

Available in three sizes HMB205 - H 119cm x W 150cm x D 208cm HMB207 - H 119cm x W 165cm x D 218cm HMB209 - H 119cm x W 196cm x D 218cm