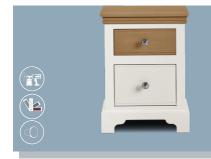

The Hambledon Bedroom Collection



HMB701 - H 42cm x W 122cm x D 42cm

HMB701 <u>Blanket Box</u>



# Available in three sizes HMB205 - H 119cm x W 150cm x D 206cn

#### HMB204 | HMB206 | HMB208 LOW FOOT END BED



Available in three sizes HMB205 - H 119cm x W 150cm x D 208cm HMB207 - H 119cm x W 165cm x D 218cm HMB209 - H 119cm x W 196cm x D 218cm

#### HMB205 | HMB207 | HMB209 HIGH FOOT END BED



As a British manufacturer, we can offer a wide selection of choices, from the paint colours to the handles.

As well as this, we can also offer you the option of having the top drawers in Oak, matching the tops of the cabinets. Alternatively, you can opt to have this top drawer painted to match the rest of the unit.



HMB301 2 Drawer Bedside

HMB301 - H 54cm x W 40 cm x D 42cm

# HMB302 3 Drawer Bedside HMB302 - H 77cm x W 40 cm x D 42cm



#### HMB401 5 Drawer Narrow Chest

HMB401 - H 123cm x W 40cm x D 42cm



## HMB402 2 Plus 2 Drawer Chest

HMB402 - H 98cm x W 84cm x D 42cm



HMB403 3 Plus 2 Drawer Chest

HMB403 - H 128cm x W 84cm x D 42cm



HMB404 4 Plus 3 Drawer Chest

HMB404 - H 98cm x W 122cm x D 42cm





#### HMB501 Small All Hanging Robe

HMB501 - H 200cm x W 84 cm x D 58cm



#### HMB502 Small Robe with Drawer

HMB502 - H 200cm x W 84cm x D 58cm



HMB503 Large Robe with 2 Drawers

HMB503 - H 200cm x W 120cm x D 58cm





### HMB601 Single Pedestal Dressing Table

HMB601 - H 77cm x W 97cm x D 42cm





HMB613 **Upholestered Stool** 

HMB613 - H 48cm x W 37cm x D 37cm



#### HMB624 Swing