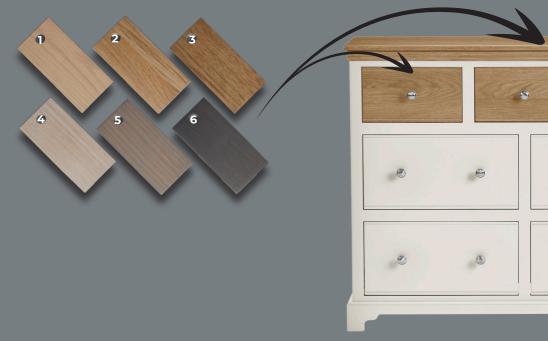

#### HMB205 | HMB207 | HMB209 HIGH FOOT END BED

As a British manufacturer, we can offer a wide selection of choices, from the paint colours to the handles.

As well as this, we can also offer you the option of having the top drawers in Oak, matching the tops of the cabinets. Alternatively, you can opt to have this top drawer painted to match the rest of the unit.