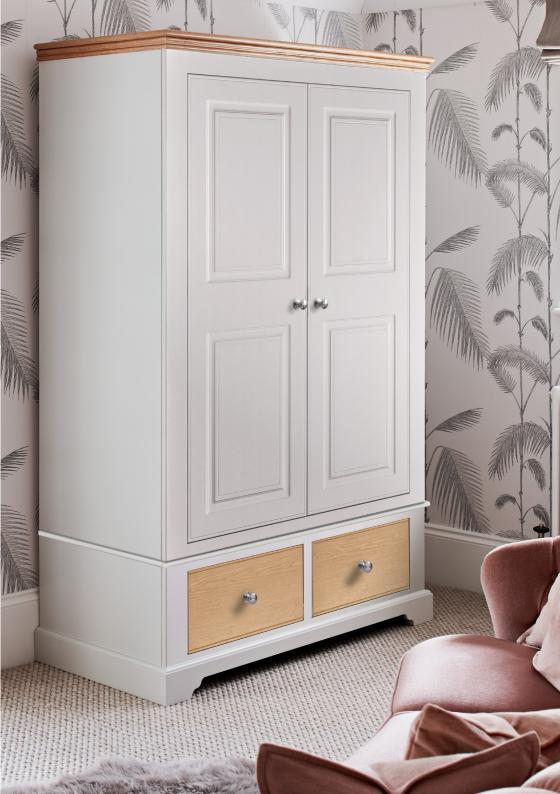

#### HMB502 Small Robe with Drawer

HMB502 - H 200cm x W 84cm x D 58cm

HMB503 Large Robe with 2 Drawers

HMB503 - H 200cm x W 120cm x D 58cm