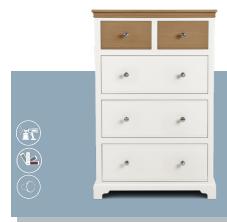

B208 LOW FOOT END BED



Available in three sizes HMB205 - H 119cm x W 150cm x D 208cm HMB207 - H 119cm x W 165cm x D 218cm HMB209 - H 119cm x W 196cm x D 218cm

#### HMB205 | HMB207 | HMB209 HIGH FOOT END BED



As a British manufacturer, we can offer a wide selection of choices, from the paint colours to the handles.

As well as this, we can also offer you the option of having the top drawers in Oak, matching the tops of the cabinets. Alternatively, you can opt to have this top drawer painted to match the rest of the unit.



HMB301 2 Drawer Bedside

HMB301 - H 54cm x W 40 cm x D 42cm

# HMB302 3 Drawer Bedside HMB302 - H 77cm x W 40 cm x D 42cm



#### HMB401 5 Drawer Narrow Chest

HMB401 - H 123cm x W 40cm x D 42cm



## HMB402 2 Plus 2 Drawer Chest

HMB402 - H 98cm x W 84cm x D 42cm



HMB403 3 Plus 2 Drawer Chest

HMB403 - H 128cm x W 84cm x D 42cm



HMB404 4 Plus 3 Drawer Chest

HMB404 - H 98cm x W 122cm x D 42cm





#### HMB501 Small All Hanging Robe

HMB501 - H 200cm x W 84 cm x D 58cm



#### HMB502 Small Robe with Drawer

HMB502 - H 200cm x W 84cm x D 58cm



HMB503 Large Robe with 2 Drawers

HMB503 - H 200cm x W 120cm x D 58cm





### HMB601 Single Pedestal Dressing Table

HMB601 - H 77cm x W 97cm x D 42cm





HMB613 **Upholestered Stool** 

HMB613 - H 48cm x W 37cm x D 37cm



#### HMB624 Swing Mirror

HMB624 - H 45cm x W 40cm x D 20cm



# The British Touch

We know the furniture you choose for your home is an important, well thought out decision.

An essential part of this process is getting a feel for the quality, and nothing beats seeing and touching th