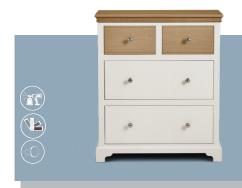

## HMB402 2 Plus 2 Drawer Chest

HMB402 - H 98cm x W 84cm x D 42cm

HMB403 3 Plus 2 Drawer Chest

HMB403 - H 128cm x W 84cm x D 42cm

HMB404 4 Plus 3 Drawer Chest

HMB404 - H 98cm x W 122cm x D 42cm