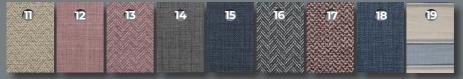

x W 37cm x D 37cm



#### HMB624 Swing Mirror

HMB624 - H 45cm x W 40cm x D 20cm



# The British Touch

We know the furniture you choose for your home is an important, well thought out decision.

An essential part of this process is getting a feel for the quality, and nothing beats seeing and touching the product

Being a British manufacturer means we see and touch the product at every step of its creation, from the first cut on our CNC machines to the final assembly and inspection.

Each piece of furniture is made exclusively for each customer, allowing you to add your personal touch to create the perfect piece of furniture that will stand proud in your home for years to come.

# PICK A FINISH FOR YOUR FURNITURE

# (T) Oak Finish Options - All Matt Lacquered





**Fabric Options** 





# Paint Colour Options

1. Lily White | 2. Coastal Mist | 3. Cotton | 4. Luxury Grey | 5. Moondust Grey | 6. Cloud | 7. Stone | 8. Truffle | 9. Pottery Clay | 10. Burrowdale | 11. Portland | 12. Ruby





## Handle Options

1. HAN310 - 35mm Knob\* | 2. HAN311 - 45mm Knob\* | 3. HAN312 - 55m Knob\* | 4. HAN301 - Silver Cup | 5. HAN302 - Silver Trumpet | 6. HAN306 - Antique Cup | 7. HAN305 - Antique Knob | 8. HAN308 - Brass Pull Handle | 9. HAN307 - Brass Knob | 10. HAN304 - Chrome Pull Handle | 11. HAN316 - Silver Knob | 12. HAN303 - Chrome Knob | 13. HAN309 - Chunky Arched Handle | 14. HAN320 - Bar Handle\* (\*Available in Oak or Painted)





## British Made Painted Furniture

Hill & Hunter is a British manufacturer producing quality painted furniture, offering you the ability to create