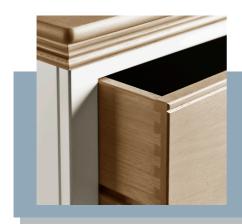

#### HMB205 | HMB207 | HMB209 HIGH FOOT END BED

As a British manufacturer, we can offer a wide selection of choices, from the paint colours to the handles.

As well as this, we can also offer you the option of having the top drawers in Oak, matching the tops of the cabinets. Alternatively, you can opt to have this top drawer painted to match the rest of the unit.

Being a British manufacturer means we see and touch the product at every step of its creation, from the first cut on our CNC machines to the final assembly and inspection.

Each piece of furniture is made exclusively for each customer, allowing you to add your personal touch to create the perfect piece of furniture that will stand proud in your home for years to come.