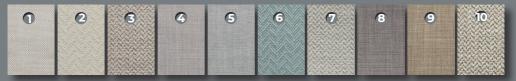

cm x W 37cm x D 37cm



#### HMB624 Swing Mirror

HMB624 - H 45cm x W 40cm x D 20cm



# The British Touch

We know the furniture you choose for your home is an important, well thought out decision.

An essential part of this process is getting a feel for the quality, and nothing beats seeing and touching the product

Being a British manufacturer means we see and touch the product at every step of its creation, from the first cut on our CNC machines to the final assembly and inspection.

Each piece of furniture is made exclusively for each customer, allowing you to add your personal touch to create the perfect piece of furniture that will stand proud in your home for years to come.

# PICK A FINISH FOR YOUR FURNITURE

# (T) Oak Finish Options - All Matt Lacquered





**Fabric Options** 





# Paint Colour Options

1. Lily White | 2. Coastal Mist | 3. Cotton | 4. Luxury Grey | 5. Moondust Grey | 6. Cloud | 7. Stone | 8. Truffle | 9. Pottery Clay | 10. Burrowdale | 11. Portland | 12. Ruby





## Handle Options

1. HAN310 - 35mm Knob\* | 2. HAN311 - 45mm Knob\* | 3. HAN312 - 55m Knob\* | 4. HAN301 - Silver Cup | 5. HAN302 - Silver Trumpet | 6. HAN306 - Antique Cup | 7. HAN305 - Antique Knob | 8. HAN308 - Brass Pull Handle | 9. HAN307 - Brass Knob | 10. HAN304 - Chrome Pull Handle | 11. HAN316 - Silver Knob | 12. HAN303 - Chrome Knob | 13. HAN309 - Chunky Arched Handle | 14. HAN320 - Bar Handle\* (\*Available in Oak or Painted)





## British Made Painted Furniture

Hill & Hunter is a British manufacturer producing quality painted furniture, offering you the ability to crea