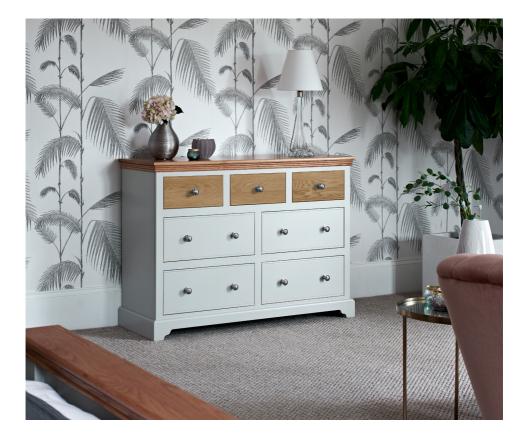

## HMB402 2 Plus 2 Drawer Chest

HMB402 - H 98cm x W 84cm x D 42cm

HMB403 3 Plus 2 Drawer Chest

HMB403 - H 128cm x W 84cm x D 42cm

HMB404 4 Plus 3 Drawer Chest

HMB404 - H 98cm x W 122cm x D 42cm