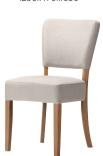

SCH07 | nest of tables 530x385x460

1400x900x750 SCH011 | 1.6m fixed top dining table 1600x900x750 SCH012 | 1.8-2.2m extending dining table 1800x900x750

NIC01-P/S/F/L | Nico fabric chair 420x562x842