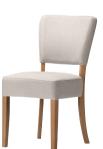

SCH07 | nest of tables 530x385x460

1400x900x750 SCH011 | 1.6m fixed top dining table 1600x900x750 SCH012 | 1.8-2.2m extending dining table 1800x900x750

NIC01-P/S/F/L | Nico fabric chair 420x562x842