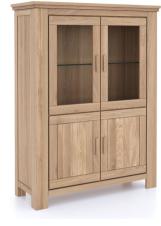

SCH01 2 door sideboard 1150×470×850

SCH02 | 2 door 3 drawer sideboard 1600x470x850

SCH06 | console table 1100×400×800

SCH03 | tv unit 1250x470x550

SCH05 | vitrine 1250x470x1650

SCH04 | coffee table 900x600x420