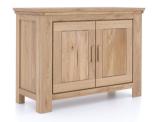

SCH01 2 door sideboard 1150×470×850

SCH02 | 2 door 3 drawer sideboard 1600x470x850

SCH06 | console table 1100×400×800

SCH03 | tv unit 1250x470x550

SCH05 | vitrine 1250x470x1650

SCH04 | coffee table 900x600x420