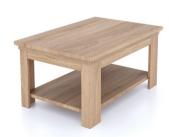

SCH01 2 door sideboard 1150×470×850

SCH02 | 2 door 3 drawer sideboard 1600x470x850

SCH06 | console table 1100×400×800

SCH03 | tv unit 1250x470x550

SCH05 | vitrine 1250x470x1650

SCH04 | coffee table 900x600x420