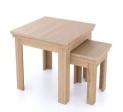

SCH07 | nest of tables 530x385x460

1400x900x750 SCH011 | 1.6m fixed top dining table 1600x900x750 SCH012 | 1.8-2.2m extending dining table 1800x900x750

NIC01-P/S/F/L | Nico fabric chair 420x562x842