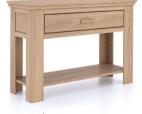

SCH01 2 door sideboard 1150×470×850

SCH02 | 2 door 3 drawer sideboard 1600x470x850

SCH06 | console table 1100×400×800

SCH03 | tv unit 1250x470x550

SCH05 | vitrine 1250x470x1650

SCH04 | coffee table 900x600x420