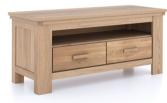

SCH01 2 door sideboard 1150×470×850

SCH02 | 2 door 3 drawer sideboard 1600x470x850

SCH06 | console table 1100×400×800

SCH03 | tv unit 1250x470x550

SCH05 | vitrine 1250x470x1650

SCH04 | coffee table 900x600x420