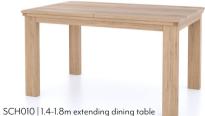

SCH07 | nest of tables 530x385x460

1400x900x750 SCH011 | 1.6m fixed top dining table 1600x900x750 SCH012 | 1.8-2.2m extending dining table 1800x900x750

NIC01-P/S/F/L | Nico fabric chair 420x562x842