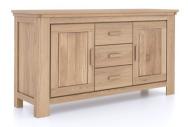

SCH01 2 door sideboard 1150×470×850

SCH02 | 2 door 3 drawer sideboard 1600x470x850

SCH06 | console table 1100×400×800

SCH03 | tv unit 1250x470x550

SCH05 | vitrine 1250x470x1650

SCH04 | coffee table 900x600x420