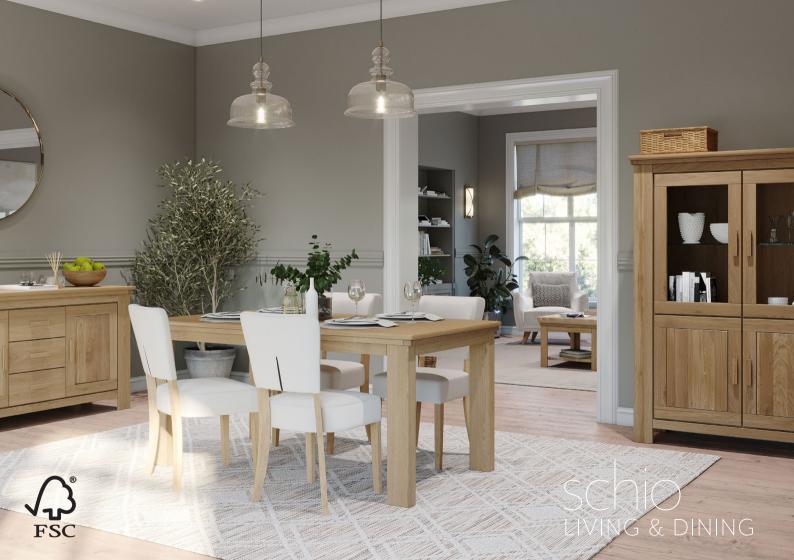

Schio is expertly handcrafted using only the best quality European FSC-certified oak with a blonde finish, creating a perfect combination between timeless classic and modern elegance. Boasting a traditional design and expert features including soft-close doors and drawers, this living and dining range is destined to be a winner in every home.