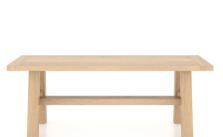

Bassano is a beautifully designed, yet traditional oak dining range, which features a completely solid framework and an elegantly oiled finish, creating a lovely smooth but robust feel. Available in a variety of different sizes, making it the perfect option for any dining room.

## **TABLES**

BASS01 | 1.8m Dining Table 1800x900x750 BASS02 | 2.2m Dining Table 2200x900x750 BASS03 | 2.6m Dining Table 2600x900x750