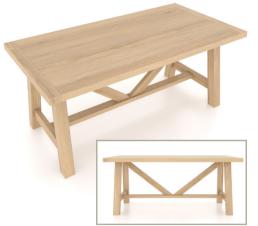

Bassano is a beautifully designed, yet traditional oak dining range, which features a completely solid framework and an elegantly oiled finish, creating a lovely smooth but robust feel. Available in a variety of different sizes, making it the perfect option for any dining room.

## **TABLES**

BASS01 | 1.8m Dining Table 1800x900x750 BASS02 | 2.2m Dining Table 2200x900x750 BASS03 | 2.6m Dining Table 2600x900x750