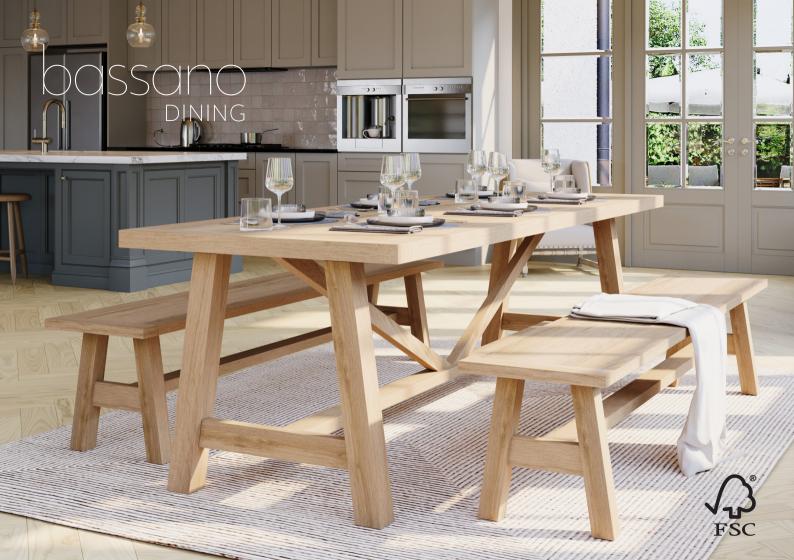

Bassano is a beautifully designed, yet traditional oak dining range, which features a completely solid framework and an elegantly oiled finish, creating a lovely smooth but robust feel. Available in a variety of different sizes, making it the perfect option for any dining room.

## **TABLES**

BASS01 | 1.8m Dining Table 1800x900x750 BASS02 | 2.2m Dining Table 2200x900x750 BASS03 | 2.6m Dining Table 2600x900x750

## **BENCHES**

BASS10 | 1.4m Dining Bench 1400x400x450 BASS11 | 1.8m Dining Bench 1800x400x450

BASS12 | 2.2m Dining Bench 2200x400x450