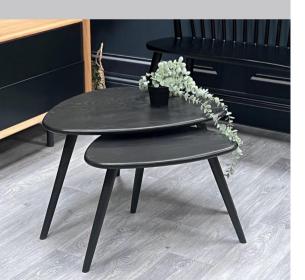

The Vigo ranges are available in natural oak and black.

## Nico Pewter Sunflower NIC01- P/S/F/L Nico fabric chair 420x562x842 Forest Vigo VIG02-W/B Vigo lamp table 500x500x500 VIG01-W/B Vigo nest of tables 729x522x400 VIG03-W/B Vigo coffee table 900x620x430