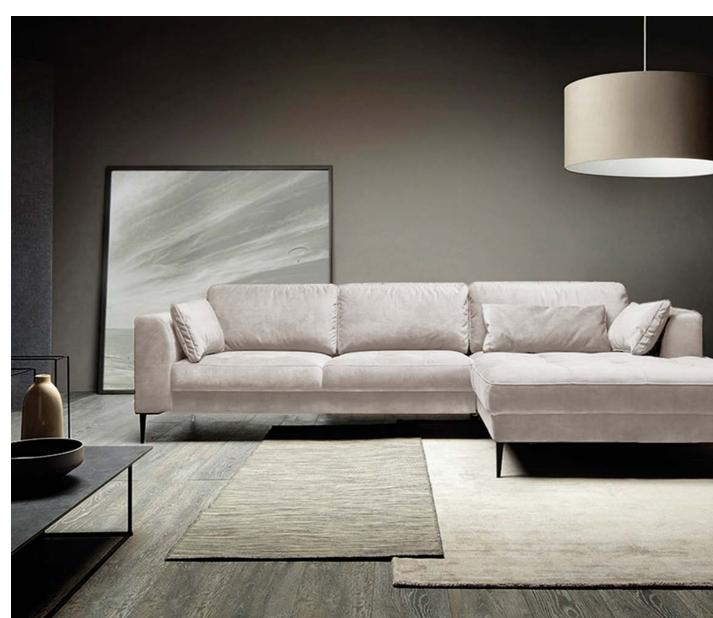

#### Freya

Grand Sofa Slim Armrests 9cm W355cm D10

Full Corner Slim Armrests H89cm W338/338cm D107cm

RHF Corner End Unit (LHF also available) Slim Armrests H89cm W231/338cm D107cm