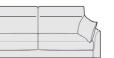

#### Freya

Grand Sofa Slim Armrests 9cm W355cm D10

Full Corner Slim Armrests H89cm W338/338cm D107cm

RHF Corner End Unit (LHF also available) Slim Armrests H89cm W231/338cm D107cm