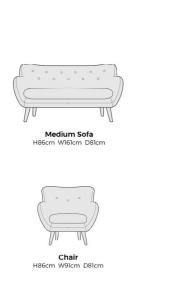

## Amy

**Grand Sofa** H85cm W270cm D125cm

Medium Sofa

Snuggler H85cm W200cm D125cm H85cm W125cm D125cm H30cm W90cm D90cm

Large Sofa H85cm W235cm D125cm