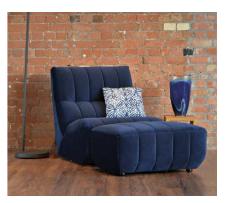

4cm D97cm



Large Sofa W205cm H104cm D97cm





Medium Sofa W175cm H104cm D97cm



Snuggler W125cm H104cm D97cm



Armchair W100cm H104cm D97cm









#### Alba HIGH BACK







Large Sofa H94 W214 D1000



























RHF Small 194 W154 D100cn



LHF Small H94 W154 D100cm



LHF Medium H94 W172 D100cm





LHF Large Sofa H94 W194 D100cm





RHF Medium H94 W172 D100cn



LHF Grand Sofa Chaise (Right Arm) H94 W218 D100cm H94 W94 D176cm





#### Freya





















Grand Sofa Slim Armrests 9cm W355cm D10





Full Corner Slim Armrests H89cm W338/338cm D107cm



RHF Corner End Unit (LHF also available) Slim Armrests H89cm W231/338cm D107cm









#### Casper





Snuggler H78cm Wl25cm Dl25cm



**Armchair** H78cm W106cm D94cm





#### Bella

































# Joplin



Large Sofa H84cm W212cm D109cm



Medium Sofa



Small Sofa



**Snuggler** H84cm W127cm D109cm



Footstool H33cm W128cm D70cm



#### Sala HIGH BACK







Storage Chaise Sofabed RHF (LHF also available) H100cm W232cm D156/91cm







Extra Large Sofa H100cm W211cm D91cm



Large Sofa





Small Sofa H100cm W151cm D91cm





Grand Armchair H100cm W87cm D91cm





Footstool









### Sala





Storage Chaise Sofabed RHF (LHF also available) H84cm W232cm D156/91cm





Small Sofabed 84cm W163cm D91c



Extra Large Sofa H84cm W211cm D91cm











#### Brando



Chair H78cm W60cm D80cm









#### Lenya





# Floyd





Large Sofa H87cm Wl92cm D92cm

Medium Sofa H87cm WI72cm D92cm





Small Sofa H87cm WI52cm D92cm

Snuggler H87cm W110cm D92c





Chair 7cm W96cm