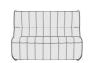

#### Freya

Grand Sofa Slim Armrests 9cm W355cm D10

Full Corner Slim Armrests H89cm W338/338cm D107cm

RHF Corner End Unit (LHF also available) Slim Armrests H89cm W231/338cm D107cm