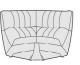

#### Freya

Grand Sofa Slim Armrests 9cm W355cm D10

Full Corner Slim Armrests H89cm W338/338cm D107cm

RHF Corner End Unit (LHF also available) Slim Armrests H89cm W231/338cm D107cm