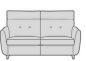

## Amy

**Grand Sofa** H85cm W270cm D125cm

Medium Sofa

Snuggler H85cm W200cm D125cm H85cm W125cm D125cm H30cm W90cm D90cm

Large Sofa H85cm W235cm D125cm