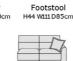

# Floyd

Large Sofa H87cm Wl92cm D92cm

Medium Sofa H87cm WI72cm D92cm

Small Sofa H87cm WI52cm D92cm

Snuggler H87cm W110cm D92c

Chair 7cm W96cm D92cm

Footstool cm Wl24cm D62cm