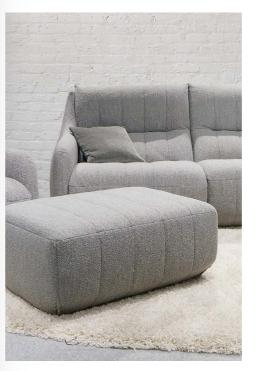

# Joplin

Large Sofa H84cm W212cm D109cm

Medium Sofa

Small Sofa

**Snuggler** H84cm W127cm D109cm

Footstool H33cm W128cm D70cm