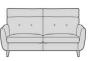

# Floyd

Large Sofa H87cm Wl92cm D92cm

Medium Sofa H87cm WI72cm D92cm

Small Sofa H87cm WI52cm D92cm

Snuggler H87cm W110cm D92c

Chair 7cm W96cm D92cm

Footstool cm Wl24cm D62cm