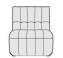

# Joplin

Large Sofa H84cm W212cm D109cm

Medium Sofa

Small Sofa

**Snuggler** H84cm W127cm D109cm

Footstool H33cm W128cm D70cm