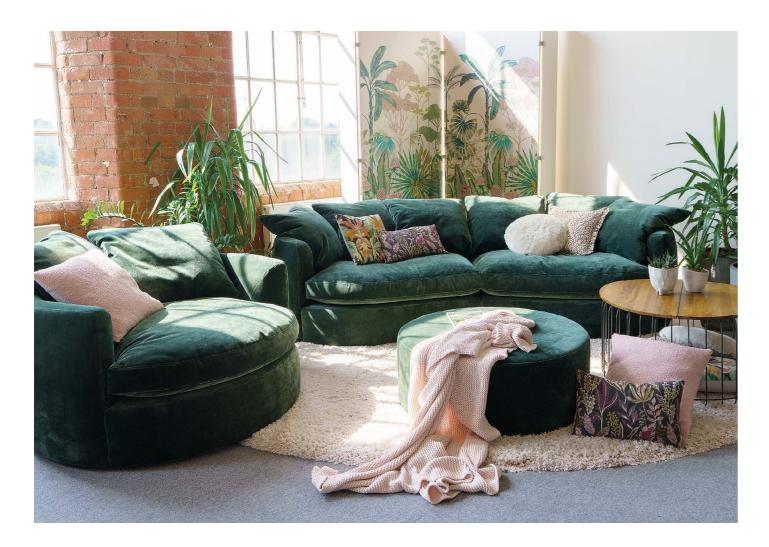

## Amy

**Grand Sofa** H85cm W270cm D125cm

Medium Sofa

Snuggler H85cm W200cm D125cm H85cm W125cm D125cm H30cm W90cm D90cm

Large Sofa H85cm W235cm D125cm