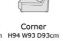

#### Freya

Grand Sofa Slim Armrests 9cm W355cm D10

Full Corner Slim Armrests H89cm W338/338cm D107cm

RHF Corner End Unit (LHF also available) Slim Armrests H89cm W231/338cm D107cm