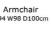

#### Alice

**Crand Sofa** W225cm H104cm D97cm

Large Sofa W205cm H104cm D97cm

Medium Sofa W175cm H104cm D97cm

Snuggler W125cm H104cm D97cm

Armchair W100cm H104cm D97cm