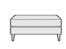

# Joplin

Large Sofa H84cm W212cm D109cm

Medium Sofa

Small Sofa

**Snuggler** H84cm W127cm D109cm

Footstool H33cm W128cm D70cm