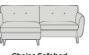

#### Freya

Grand Sofa Slim Armrests 9cm W355cm D10

Full Corner Slim Armrests H89cm W338/338cm D107cm

RHF Corner End Unit (LHF also available) Slim Armrests H89cm W231/338cm D107cm