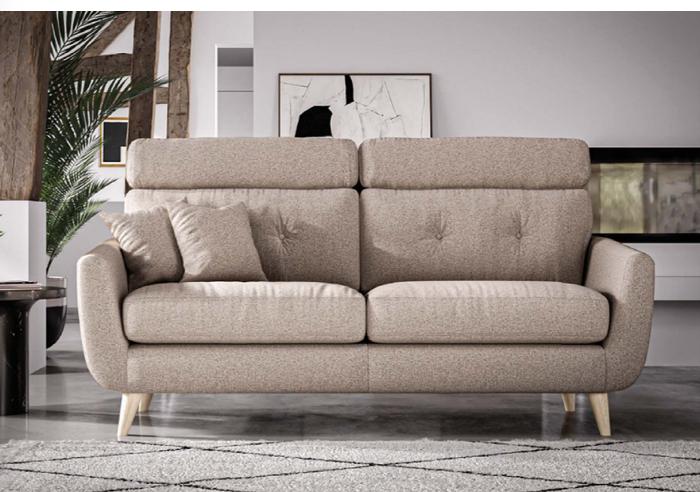

Sofa Chaise (Right Arm) H94 W218 D100cm H94 W94 D176cm





#### Freya





















Grand Sofa Slim Armrests 9cm W355cm D10





Full Corner Slim Armrests H89cm W338/338cm D107cm



RHF Corner End Unit (LHF also available) Slim Armrests H89cm W231/338cm D107cm









#### Casper





Snuggler H78cm Wl25cm Dl25cm



**Armchair** H78cm W106cm D94cm





#### Bella

































# Joplin



Large Sofa H84cm W212cm D109cm



Medium Sofa



Small Sofa



**Snuggler** H84cm W127cm D109cm



Footstool H33cm W128cm D70cm



#### Sala HIGH BACK







Storage Chaise Sofabed RHF (LHF also available) H100cm W232cm D156/91cm







Extra Large Sofa H100cm W211cm D91cm



Large Sofa





Small Sofa H100cm W151cm D91cm





Grand Armchair H100cm W87cm D91cm





Footstool









### Sala





Storage Chaise Sofabed RHF (LHF also available) H84cm W232cm D156/91cm





Small Sofabed 84cm W163cm D91c



Extra Large Sofa H84cm W211cm D91cm











#### Brando



Chair H78cm W60cm D80cm









#### Lenya





# Floyd





Large Sofa H87cm Wl92cm D92cm

Medium Sofa H87cm WI72cm D92cm





Small Sofa H87cm WI52cm D92cm

Snuggler H87cm W110cm D92c





Chair 7cm W96cm D92cm

Footstool cm Wl24cm D62cm







#### Natalie











#### Rebecca























#### Samantha





















































Make yourself comfortable

#### Get in touch.

All our sofas undergo strict performance testing, with all components and fabrics sourced and tested to ensure the best quality and value for our customers and the end consumer.

We pr