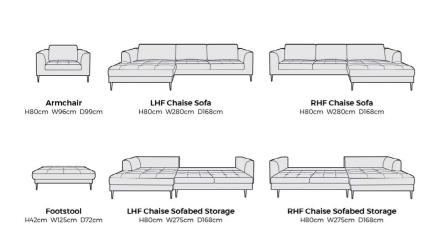

## Amy

**Grand Sofa** H85cm W270cm D125cm

Medium Sofa

Snuggler H85cm W200cm D125cm H85cm W125cm D125cm H30cm W90cm D90cm

Large Sofa H85cm W235cm D125cm