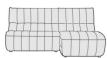

#### Freya

Grand Sofa Slim Armrests 9cm W355cm D10

Full Corner Slim Armrests H89cm W338/338cm D107cm

RHF Corner End Unit (LHF also available) Slim Armrests H89cm W231/338cm D107cm