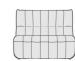

#### Freya

Grand Sofa Slim Armrests 9cm W355cm D10

Full Corner Slim Armrests H89cm W338/338cm D107cm

RHF Corner End Unit (LHF also available) Slim Armrests H89cm W231/338cm D107cm