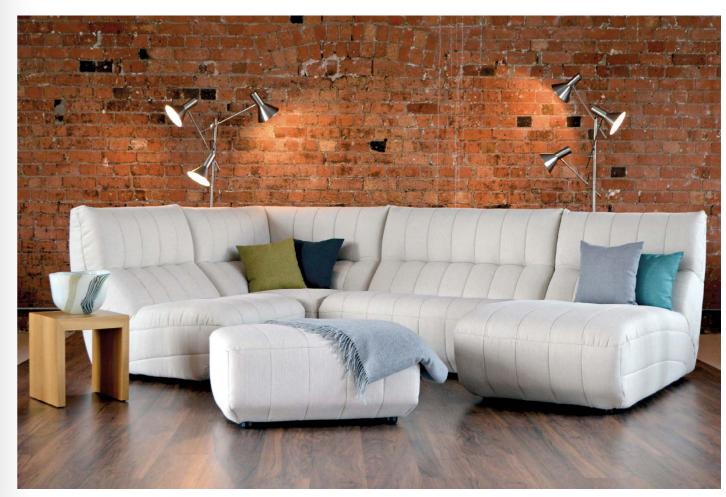

#### Freya

Grand Sofa Slim Armrests 9cm W355cm D10

Full Corner Slim Armrests H89cm W338/338cm D107cm

RHF Corner End Unit (LHF also available) Slim Armrests H89cm W231/338cm D107cm