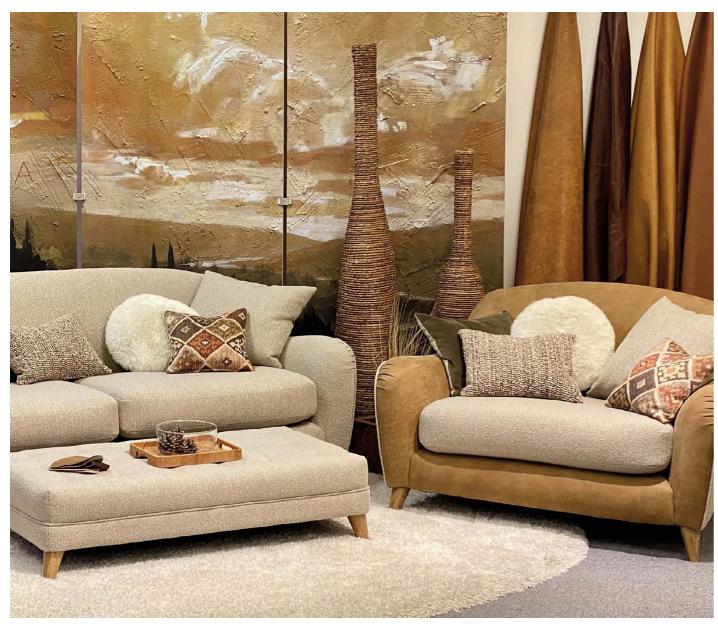

#### Alice

**Crand Sofa** W225cm H104cm D97cm

Large Sofa W205cm H104cm D97cm

Medium Sofa W175cm H104cm D97cm

Snuggler W125cm H104cm D97cm

Armchair W100cm H104cm D97cm