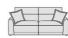

# Floyd

Large Sofa H87cm Wl92cm D92cm

Medium Sofa H87cm WI72cm D92cm

Small Sofa H87cm WI52cm D92cm

Snuggler H87cm W110cm D92c

Chair 7cm W96cm D92cm

Footstool cm Wl24cm D62cm