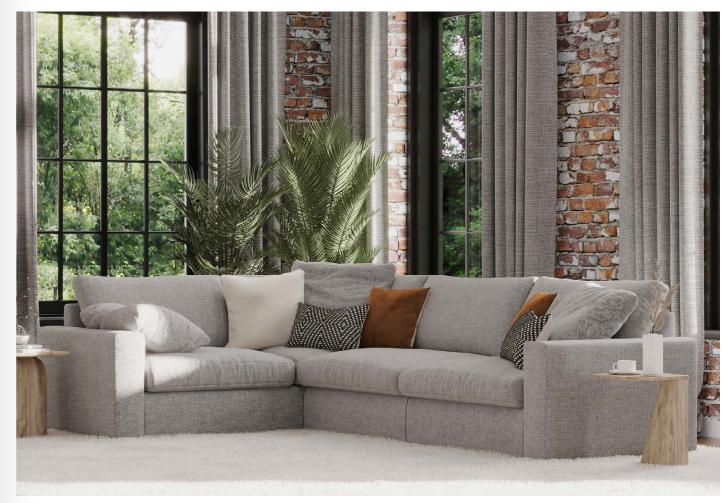

#### Freya

Grand Sofa Slim Armrests 9cm W355cm D10

Full Corner Slim Armrests H89cm W338/338cm D107cm

RHF Corner End Unit (LHF also available) Slim Armrests H89cm W231/338cm D107cm