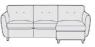

## Amy

**Grand Sofa** H85cm W270cm D125cm

Medium Sofa

Snuggler H85cm W200cm D125cm H85cm W125cm D125cm H30cm W90cm D90cm

Large Sofa H85cm W235cm D125cm