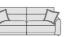

# Floyd

Large Sofa H87cm Wl92cm D92cm

Medium Sofa H87cm WI72cm D92cm

Small Sofa H87cm WI52cm D92cm

Snuggler H87cm W110cm D92c

Chair 7cm W96cm D92cm

Footstool cm Wl24cm D62cm