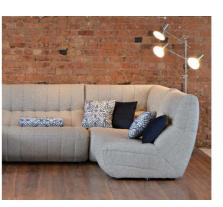

104cm D97cm



Large Sofa W205cm H104cm D97cm





Medium Sofa W175cm H104cm D97cm



Snuggler W125cm H104cm D97cm



Armchair W100cm H104cm D97cm









#### Alba HIGH BACK







Large Sofa H94 W214 D1000



























RHF Small 194 W154 D100cn



LHF Small H94 W154 D100cm



LHF Medium H94 W172 D100cm





LHF Large Sofa H94 W194 D100cm





RHF Medium H94 W172 D100cn



LHF Grand Sofa Chaise (Right Arm) H94 W218 D100cm H94 W94 D176cm





#### Freya





















Grand Sofa Slim Armrests 9cm W355cm D10





Full Corner Slim Armrests H89cm W338/338cm D107cm



RHF Corner End Unit (LHF also available) Slim Armrests H89cm W231/338cm D107cm









#### Casper





Snuggler H78cm Wl25cm Dl25cm



**Armchair** H78cm W106cm D94cm





#### Bella

































# Joplin



Large Sofa H84cm W212cm D109cm



Medium Sofa



Small Sofa



**Snuggler** H84cm W127cm D109cm



Footstool H33cm W128cm D70cm



#### Sala HIGH BACK







Storage Chaise Sofabed RHF (LHF also available) H100cm W232cm D156/91cm







Extra Large Sofa H100cm W211cm D91cm



Large Sofa





Small Sofa H100cm W151cm D91cm





Grand Armchair H100cm W87cm D91cm





Footstool









### Sala





Storage Chaise Sofabed RHF (LHF also available) H84cm W232cm D156/91cm





Small Sofabed 84cm W163cm D91c



Extra Large Sofa H84cm W211cm D91cm











#### Brando



Chair H78cm W60cm D80cm









#### Lenya





# Floyd





Large Sofa H87cm Wl92cm D92cm

Medium Sofa H87cm WI72cm D92cm





Small Sofa H87cm WI52cm D92cm

Snuggler H87cm W110cm D92c





Chair 7cm W96