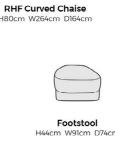

#### Alba HIGH BACK

Large Sofa H94 W214 D1000

RHF Small 194 W154 D100cn

LHF Small H94 W154 D100cm

LHF Medium H94 W172 D100cm

LHF Large Sofa H94 W194 D100cm

RHF Medium H94 W172 D100cn

LHF Grand Sofa Chaise (Right Arm) H94 W218 D100cm H94 W94 D176cm