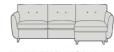

#### Freya

Grand Sofa Slim Armrests 9cm W355cm D10

Full Corner Slim Armrests H89cm W338/338cm D107cm

RHF Corner End Unit (LHF also available) Slim Armrests H89cm W231/338cm D107cm